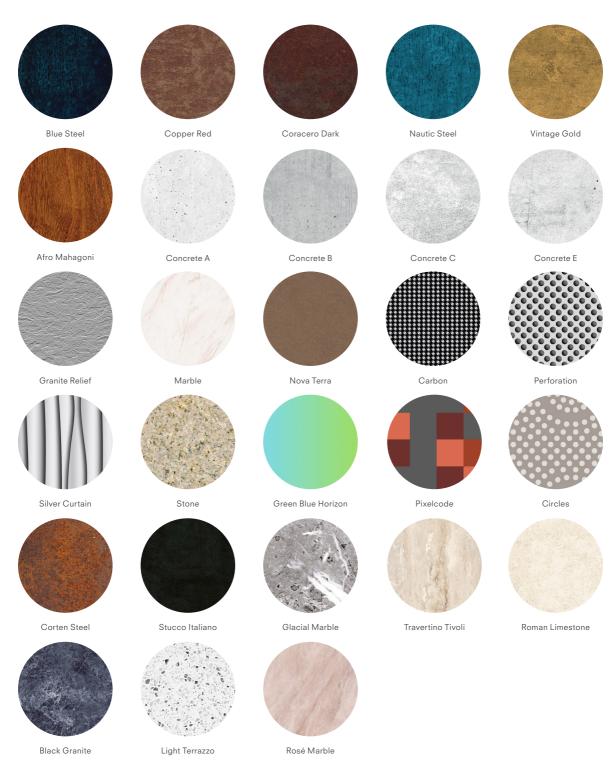

## DISCOVER OUR VARIETY OF COLOURS

Printed colours do not represent the true quality of the finish achieved in ALUCOBOND® design. Real samples are available upon request.

We offer a high degree of flexibility with, at the same time, low minimum order quantities. 250 sqm ALUCOBOND® PLUS; 500 sqm ALUCOBOND® A2

#### **CREATE YOUR TRULY UNIQUE FAÇADE**

ALUCOBOND® design – unlimited design freedom to express your architectural style on the facade.

ALUCOBOND® now allows a new freedom of design that lets inspiration come true on the building envelope. Design your individual decor and we will realise your concept with ALUCOBOND® design on the building.

In addition, there is the possibility to choose designs from our existing decor collection to achieve remarkable effects. Whether used extensively or selectively, for applications such as façades, balconies, entrance portals or lobbies – individual ALUCOBOND® design decors accentuate indoor and outdoor applications. The 3D effect and depth of colour as well as the possibility to create metallic effects provide an additional scope of design.