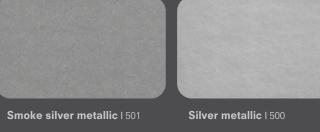

## METALLIC COLOURS

Champagne metallic | 503

Bronze metallic | 504

Daytona gold | 8703

Nevada copper | 8705

Grey blue metallic | 603

Sunrise silver metallic | 600

Brilliant metallic | 602