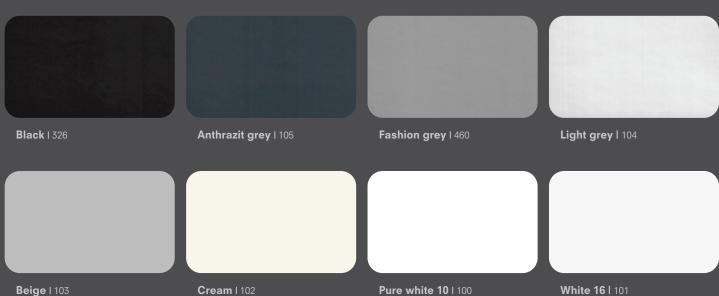

ur most favourite colours. You have been choosing them over and over again. And millions of square metres installed are meeting millions of people each day."

Metallic colors offer a tantalizing array of captivating visual effects that transform under varying lighting conditions and viewing angles, elevating your building to new heights of brilliance and radiance. Solid colors exude a refined and subtle elegance, imbuing your building with a sense of timelessness and sophistication.

## METALLIC COLOURS







Champagne metallic | 503



Bronze metallic | 504





Daytona gold | 8703

Nevada copper | 8705



Grey blue metallic | 603



Sunrise silver metallic | 600

Brilliant metallic | 602



Classic bronze metallic | 9604





Gold metallic | 60

Copper metallic | 8704

# SOLID COLOURS



## SPECIAL CATEGORY



Dark grey metallic | 505

**Beige** I 103

## ADD SOME SPICE

Vibrant colors can be used to craft a unique appearance that evokes a range of emotions and reactions. Imagine the daring and audacious effect of Lemon, the electrifying and vibrant display of Red or the mesmerizing and enchanting allure of Intense Blue.

## VIBRANT COLOURS



## GENERAL INFORMATION

ALUCORE<sup>®</sup> features a multi-coat, multi-bake process on a continuous coil coating line using the highest grade of PVDF/FEVE paint system. The multiple layers are individually cured at temperatures of between 200-260 °C. The quality of the coating is tested according to standards established by E.C.C.A. (European Coil Coating Association) of which 3A Composites is a member. Fluorocarbon (PVDF) coatin