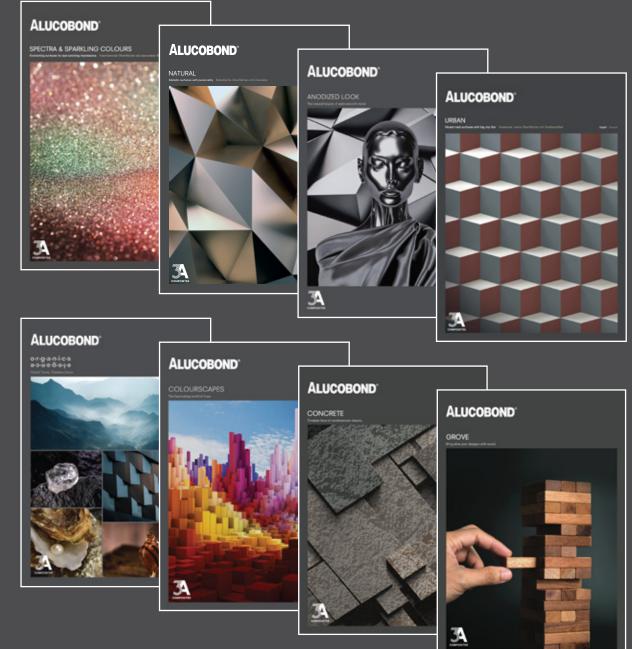

# NOT ONLY COLOURS, BUT ALSO EXCLUSIVE FINISHES

"There is this idea in your mind about a building that has a very strong character and message to send. But what to dress it in?"

Spectra & Sparkling Colours: What if you created a building that looks different to every single person looking at it even at the same point in time? Chameleons would want that!

Natural: This is not a colour, this is the real thing. Raw Aluminium at its best.

Anodized Look: Isn't the world too glossy and shiny already? This series will give you a very matt metallic look.

Urban: Extremely muted and matt surface to complement the high glossy environs of a typical urban setting.

Organics Elegance: Showcases the very essence of nature's artistry. It is a tribute to the subtlety of organic beauty, where even the most unassuming shades unveil a world of grace and elegance.

Colourscapes: Step into the world of vibrant hues and dazzling shades, where absolutely breathtaking colours are at your fingertips.

Concrete: Most breathtaking contemporary concrete shades that will embellish your creations.

Grove: Best wood finishes to make your structures stand out from the rest.