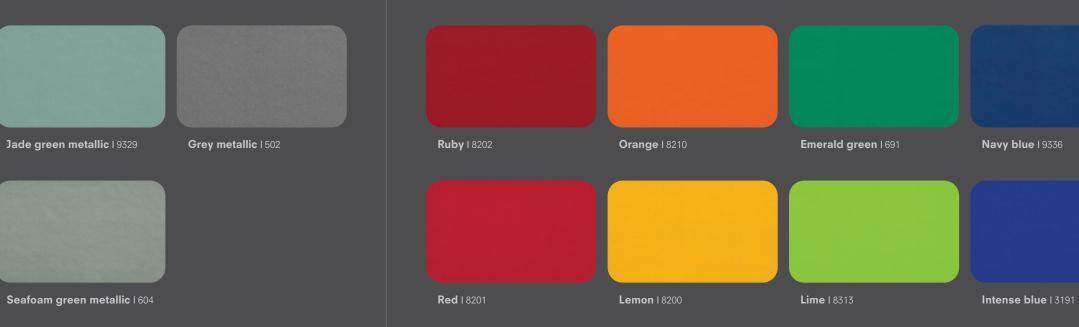

## ADD SOME SPICE

Vibrant colors can be used to craft a unique appearance that evokes a range of emotions and reactions. Imagine the daring and audacious effect of Lemon, the electrifying and vibrant display of Red or the mesmerizing and enchanting allure of Intense Blue.

## VIBRANT COLOURS