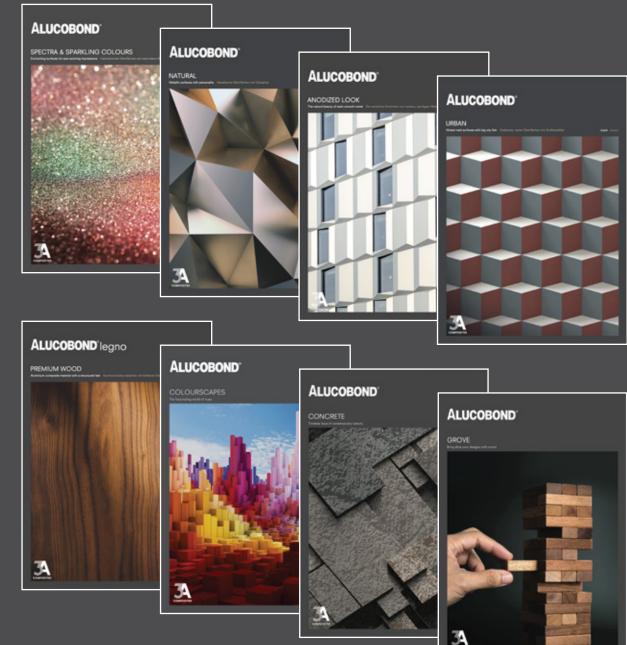

# NOT ONLY COLOURS, BUT ALSO EXCLUSIVE FINISHES

"There is this idea in your mind about a building that has a very strong character and message to send. But what to dress it in?"

Spectra & Sparkling Colours: What if you created a building that looks different to every single person looking at it even at the same point in time? Chameleons would want that!

Natural: This is not a colour, this is the real thing. Raw Aluminium at its best.

Anodized look: Isn't the world too glossy and shiny already? This series will give you a very matt metallic look.

Urban: Extremely muted and matt surface to complement the high glossy environs of a typical urban setting.

Legno: When an earthly, warm tone is needed. It will reveal its wood look and the texture to the close spectator and deliver a soft appearance all around.

Colourscapes: Step into the world of vibrant hues and dazzling shades, where absolutely breathtaking colours are at your fingertips.

Concrete: Most breathtaking contemporary concrete shades that will embellish your creations.

Grove: Best wood finishes to make your structures stand out from the rest.