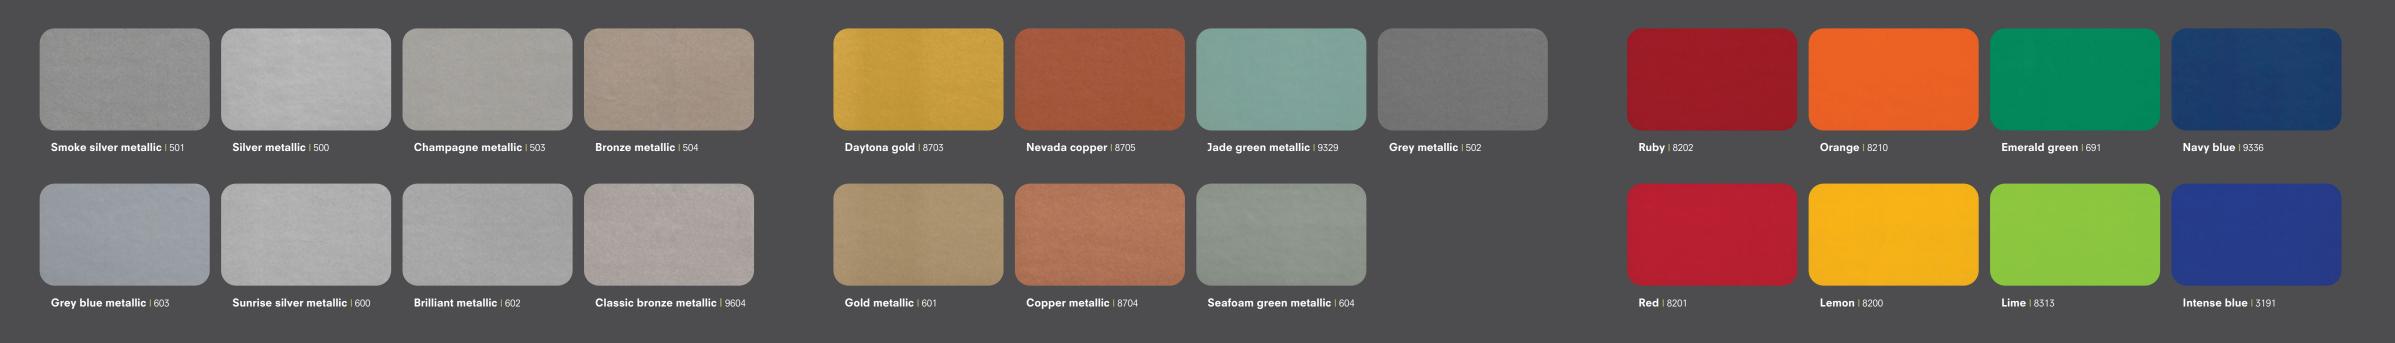

## YOUR FAVOURITES

"These are your most favourite colours. You have been choosing them over and over again. And millions of square metres installed are meeting millions of people each day."

Metallic colors offer a tantalizing array of captivating visual effects that transform under varying lighting conditions and viewing angles, elevating your building to new heights of brilliance and radiance. Solid colors exude a refined and subtle elegance, imbuing your building with a sense of timelessness and sophistication.

## METALLIC COLOURS

## SOLID COLOURS

## SPECIAL CATEGORY

### ADD SOME SPICE

Vibrant colors can be used to craft a unique appearance that evokes a range of emotions and reactions. Imagine the daring and audacious effect of Lemon, the electrifying and vibrant display of Red or the mesmerizing and enchanting allure of Intense Blue.

### VIBRANT COLOURS