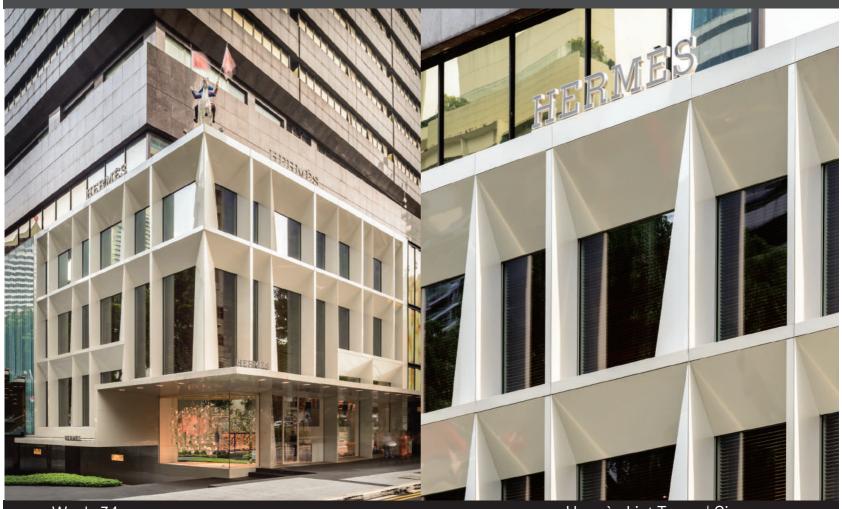

## August 2019

Week 34

Hermès Liat Tower | Singapore

| Mon | Tue | Wed | Thu | Fri | Sat | Sun |
|-----|-----|-----|-----|-----|-----|-----|
| 19  | 20  | 21  | 22  | 23  | 24  | 25  |

### Design I Construction ALUCOBOND® Tray Panel System -Special Design Sealed Joint

**VERTICAL SECTION** 

All drawings are for illustration only. For design details suitable for your location contact our technical service or an ALUCOBOND® representative nearest to you.

### Hermès Liat Tower

Singapore

Building Owner : Hermès

Architect : RDAI / RFR / Moss & Associates

Completed : 2016

Fabricator I Installer : Redwood

Product : ALUCOBOND® PLUS 4mm

Surface Finish : PVDF / FEVE coil-coated

Standard Colour : Beige (103), Sparkling ivory silver (885)