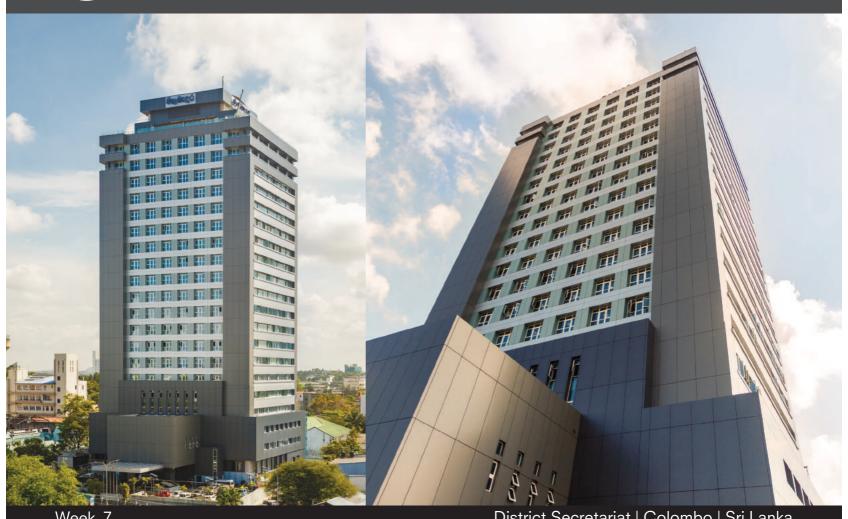

### February 2019

------

Week 7

District Secretariat | Colombo | Sri Lanka

| Mon | Tue | Wed | Thu | Fri | Sat | Sun |
|-----|-----|-----|-----|-----|-----|-----|
| 11  | 12  | 13  | 14  | 15  | 16  | 17  |

#### Design I Construction ALUCOBOND® Tray Panel Screw Fixed - Open Joint

**VERTICAL SECTION** 

All drawings are for illustration only. For design details suitable for your location contact our technical service or an ALUCOBOND® representative nearest to you.

District Secretariat Colombo I Sri Lanka Building Owner : District Secretariat - Colombo

Architect : Central Engineering Consultancy Bureau

Completed : 2018

Fabricator I Installer : J C Enterprises

Product : ALUCOBOND® PLUS 4mm

Surface Finish : PVDF / FEVE coil-coated

Standard Colour : Dark grey metallic (505), Grey metallic (502),

Sunrise silver metallic (9667), Seafoam green

metallic (604)