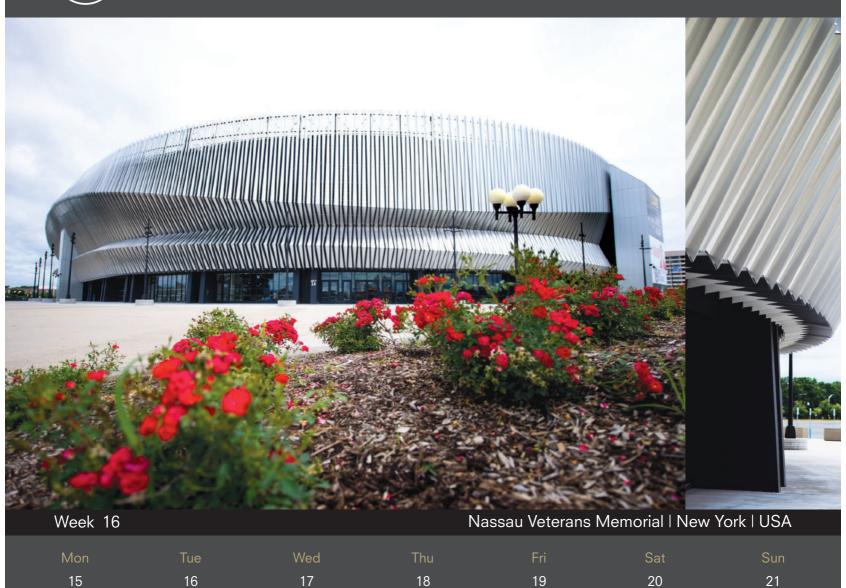

### **Nassau Veterans Memorial**

New York I USA

Building Owner : Nassau Events Center LLC

Architect : SHoP Architects

Completed : 2017

Fabricator I Installer : Sobotec Ltd., Crown Corr

Product : ALUCOBOND® PLUS 4mm

Surface Finish : PVDF / FEVE coil-coated

Standard Colour : naturAL Brushed (400)

Photos : Jamey Price Photography