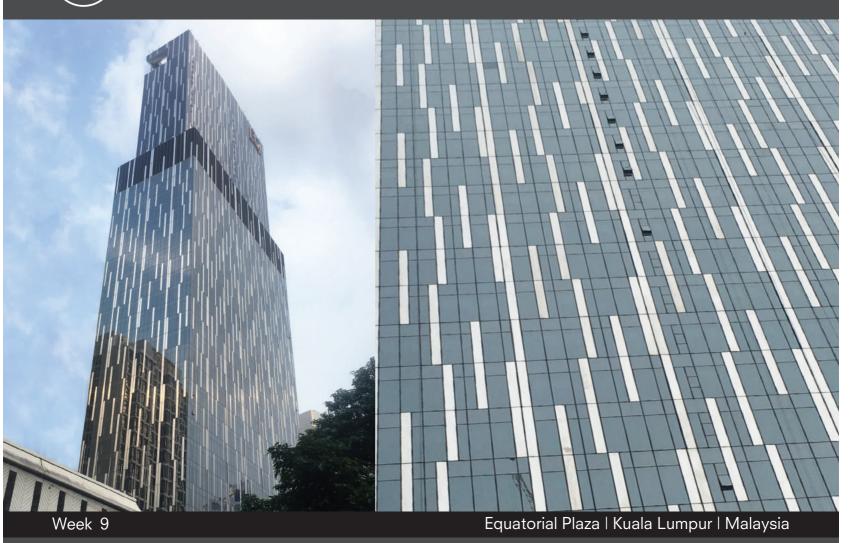

#### Design I Construction ALUCOBOND® Unitised Tray Panel System

All drawings are for illustration only. For design details suitable for your location contact our technial servcie or an ALUCOBOND® representative nearest to you

#### **Equatorial Plaza**

Kuala Lumpur I Malaysia

Building Owner : Hotel Equatorial (M) Sdn Bhd

Architect : GDP Architects Sdn Bhd

Completed : 2018

Fabricator I Installer : Archi Casaka Design Sdn Bhd

Product : ALUCOBOND® PLUS 4mm

Surface Finish : PVDF / FEVE coil-coated

Standard Colour : Anthrazit grey (105), Sunrise silver metallic (600)