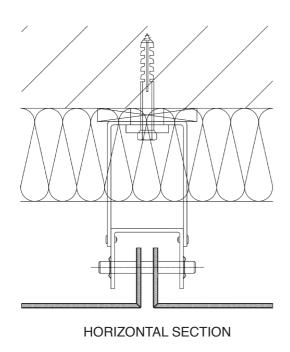

### **Design I Construction ALUCOBOND®** Tray Panel **Screw Fixed - Open Joint**

**VERTICAL SECTION** 

All drawings are for illustration only. For design details suitable for your location contact our technical service or an ALUCOBOND® representative nearest to you.