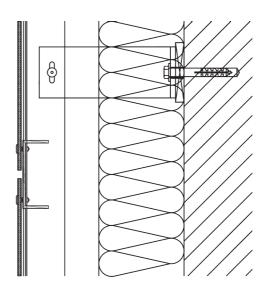

## January 2019

Design I Construction ALUCOBOND® Tray Panel System - Sealed Joint

**VERTICAL SECTION** 

All drawings are for illustration only. For design details suitable for your location contact our technical service or an ALUCOBOND® representative nearest to you.

### **Phuket Simon Cabaret**

Phuket I Thailand

Building Owner : Phuket Simon Cabaret Co. Ltd.

Architect : Plan Studio Co. Ltd.

Completed : 2015

Fabricator I Installer : Phraram2 Civil Engineering Co. Ltd.

Product : ALUCOBOND® PLUS 4mm

Surface Finish : PVDF / FEVE coil-coated

Standard Colour : Spectra Sakura (917), Spectra Red brass (912),

Spectra Antique (911)

Photos : Atirut Wongputtipong