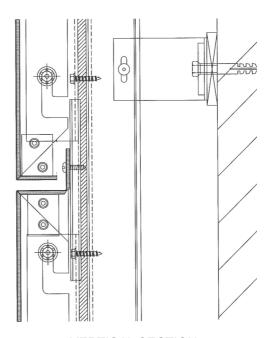

## July 2019

HORIZONTAL SECTION

### Design I Construction ALUCOBOND® Tray Panel System - Suspended on Pins

VERTICAL SECTION

All drawings are for illustration only. For design details suitable for your location contact our technical service or an ALUCOBOND® representative nearest to you.

SOHO @ One South Kuala Lumpur I Malaysia Building Owner : Prop Park Sdn Bhd

Architect : Kumpulan Senireka Sdn Bhd

Completed : 2017

Fabricator I Installer : Tycotech Aluminium Sdn Bhd

Product : ALUCOBOND® PLUS 4mm

Surface Finish : PVDF / FEVE coil-coated

Standard Colour : Red (8201)
Photos : John Ong