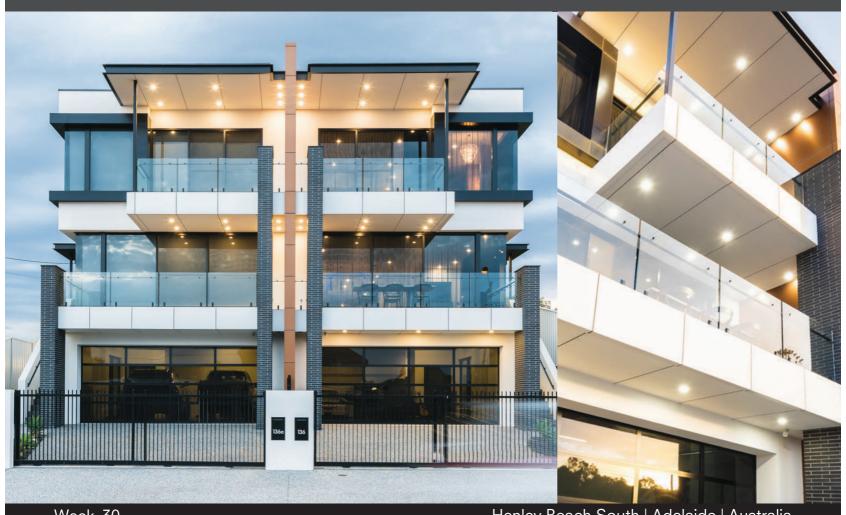

## July 2019

Week 30

### Henley Beach South | Adelaide | Australia

| Mon | Tue | Wed | Thu | Fri | Sat | Sun |
|-----|-----|-----|-----|-----|-----|-----|
| 22  | 23  | 24  | 25  | 26  | 27  | 28  |

Design I Construction ALUCOBOND® Tray Panel System - Sealed Joint

**VERTICAL SECTION** 

All drawings are for illustration only. For design details suitable for your location contact our technical service or an ALUCOBOND® representative nearest to you.

Henley Beach South Adelaide | Australia Building Owner : Private Residential
Architect : Spectra Design Group

Completed : 2017

Fabricator I Installer : Grange Homes Pty Ltd, Trimad
Product : ALUCOBOND® PLUS 4mm
Surface Finish : PVDF / FEVE coil-coated

Standard Colour : naturAL Copper (434), White 16 (101), Black (326)