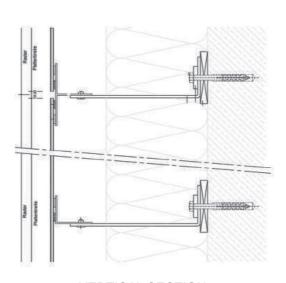

#### **Design I Construction ALUCOBOND®** Tray Panels **Screw Fixed - Open Joint**

HORIZONTAL SECTION

**VERTICAL SECTION** 

All drawings are for illustration only. For design details suitable for your location contact our technical service or an ALUCOBOND® representative nearest to you.

## Sabah Chief Minister Office

Sabah I Malaysia

**Building Owner** : Kerajaan Negeri Sabah

Architect : M. Kiandee Architect Sdn Bhd

: 2017 Completed

Fabricator I Installer : Hua Syn Glass & Aluminium Contractor Sdn Bhd/

Wahon Glass & Aluminium Sdn Bhd

Product : ALUCOBOND® PLUS 4mm

Surface Finish : PVDF / FEVE coil-coated

Standard Colour : Bronze metallic (504), Olivbraun (9770), Braunbeige

(9769), Bronze beige (4022), Elfenbien (4023)

: John Ong **Photos** 