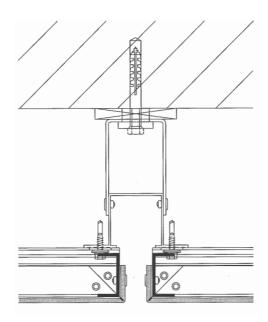

#### Design I Construction ALUCOBOND® SZ 20 Tray Panel System - Open Joint

HORIZONTAL SECTION

**VERTICAL SECTION** 

All drawings are for illustration only. For design details suitable for your location contact our technical service or an ALUCOBOND® representative nearest to you.