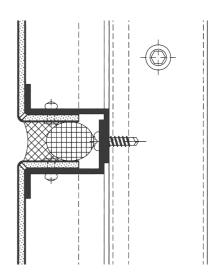

## January 2019

Design I Construction ALUCOBOND® Tray Panel System - Sealed Joint

**VERTICAL SECTION** 

All drawings are for illustration only. For design details suitable for your location contact our technical service or an ALUCOBOND® representative nearest to you.

### **Phuket Simon Cabaret**

Phuket I Thailand

Building Owner : Phuket Simon Cabaret Co. Ltd.

Architect : Plan Studio Co. Ltd.

Completed : 2015

Fabricator I Installer : Phraram2 Civil Engineering Co. Ltd.

Product : ALUCOBOND® PLUS 4mm

Surface Finish : PVDF / FEVE coil-coated

Standard Colour : Spectra Sakura (917), Spectra Red brass (912),

Spectra Antique (911)

Photos : Atirut Wongputtipong