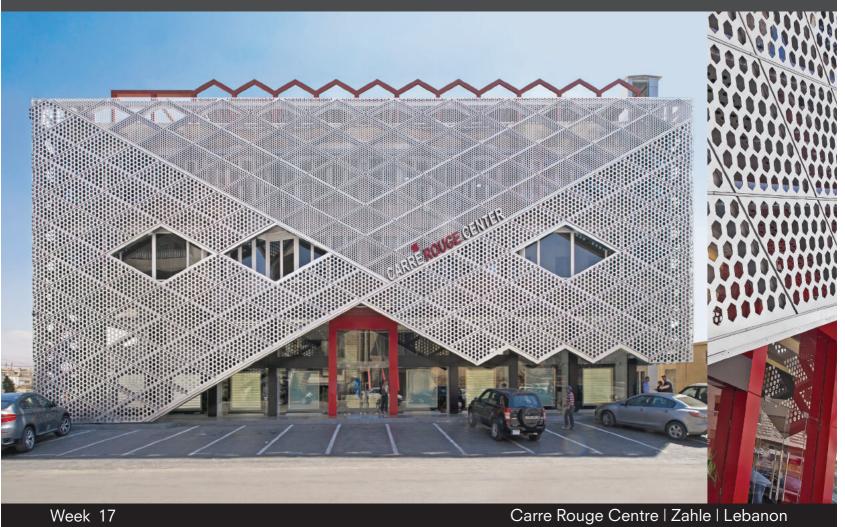

#### **Design I Construction ALUCOBOND®** Tray Panel **System Open Joint - Perforated**

**VERTICAL SECTION** 

All drawings are for illustration only. For design details suitable for your location contact our technical service or an ALUCOBOND® representative nearest to you.

### **Carre Rouge Centre**

Zahle I Lebanon

**Building Owner** : Maroun Makhoul

Architect : Quatrofolio Architects - Viviane Saade &

Haytham Samar

: 2017 Completed

Fabricator I Installer : Anid Construction

Product : ALUCOBOND® PLUS 4mm Surface Finish : PVDF / FEVE coil-coated

Standard Colour : naturAL Brushed (400), Red (8201), Black (326),

Silver metallic (500)

: Wael Khoury **Photos** 