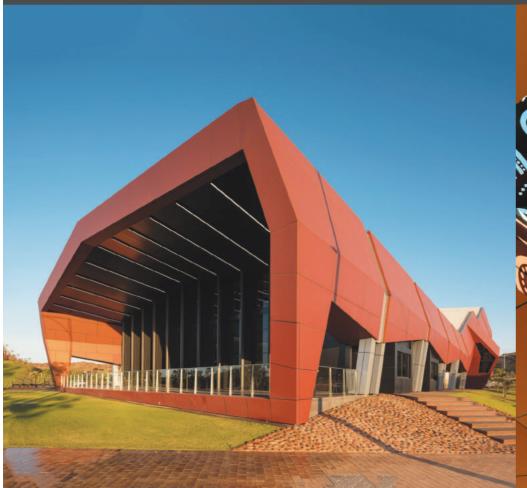

## April / May 2019

Week 18 Karratha Arts & Community Centre Precinct | Karratha | Australia

 Mon
 Tue
 Wed
 Thu
 Fri
 Sat
 Sun

 29
 30
 1
 2
 3
 4
 5

Design I Construction ALUCOBOND® Tray Panel System - Sealed Joint

**VERTICAL SECTION** 

All drawings are for illustration only. For design details suitable for your location contact our technical service or an ALUCOBOND® representative nearest to you.

# Karratha Arts & Community Centre Precinct

Karratha I Australia

Building Owner : City of Karratha

Architect : Peter Hunt Architects

Completed : 2018

Fabricator I Installer : DenMac

Product : ALUCOBOND® PLUS 4mm

Surface Finish : PVDF / FEVE coil-coated

Standard Colour : Terracotta (384), Terra Lava Nera (382),

Silver metallic (500)