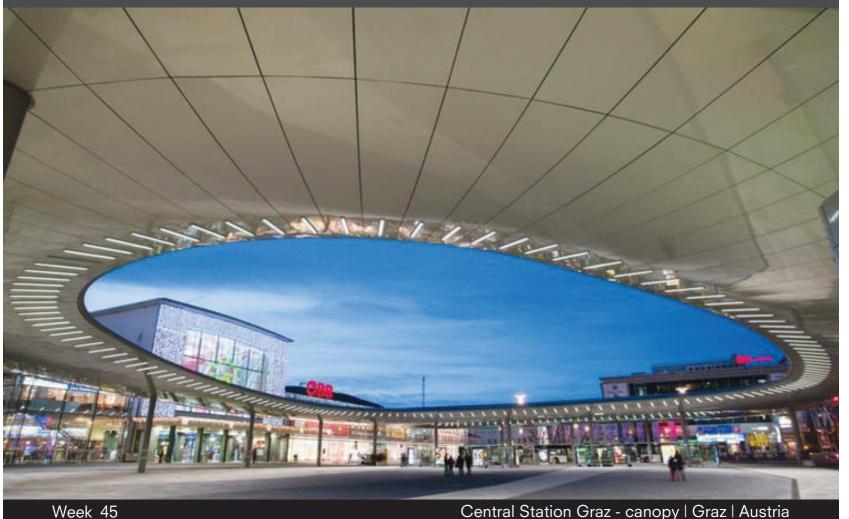

## November 2019

| Week 45 | Central Station Graz - canopy   Graz   Austria |
|---------|------------------------------------------------|
|         |                                                |

10

#### JOINT SECTION

All drawings are for illustration only. For design details suitable for your location contact our technical service or an ALUCOBOND® representative nearest to you.

Central Station Graz - canopy

Graz I Austria

**Building Owner** 

: Austrian Federal Railways

Architect

: Zechner & Zechner ZT GmbH

Completed

: 2012

Fabricator | Installer

: SFL technologies, Stallhofen

Product

: ALUCOBOND® 4mm

Surface Finish

: PVDF / FEVE coil-coated

Custom Colour

: Spectra Custom Colour

Photos

: © Thilo Härdtlein