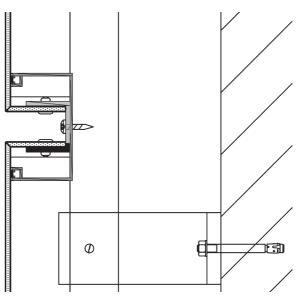

#### Design I Construction ALUCOBOND® Tray Panels System - Special Construction

All drawings are for illustration only. For design details suitable for your location contact our technical service or an ALUCOBOND® representative nearest to you.

### **Nassau Veterans Memorial**

New York I USA

Building Owner : Nassau Events Center LLC

Architect : SHoP Architects

Completed : 2017

Fabricator I Installer : Sobotec Ltd., Crown Corr

Product : ALUCOBOND® PLUS 4mm

Surface Finish : PVDF / FEVE coil-coated

Standard Colour : naturAL Brushed (400)

Photos : Jamey Price Photography