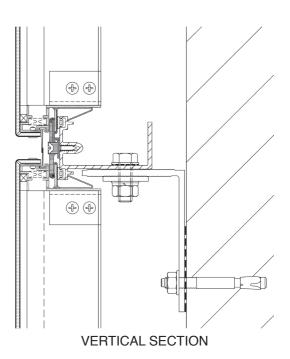

#### Design I Construction ALUCOBOND® Tray Panels System - Special Design

All drawings are for illustration only. For design details suitable for your location contact our technical service or an ALUCOBOND® representative nearest to you.

### **Lodha World Crest**

Mumbai I India

Building Owner : Lodha Group

Architect : Pei Cobb Freed & Partners

Completed : 2018

Fabricator I Installer : Alumayer India Pvt. Ltd.

Product : ALUCOBOND® PLUS 4mm

Surface Finish : PVDF / FEVE coil-coated

Standard Colour : Dark grey metallic (9822), Light grey metallic (9823)

Photos : © Amit Suman