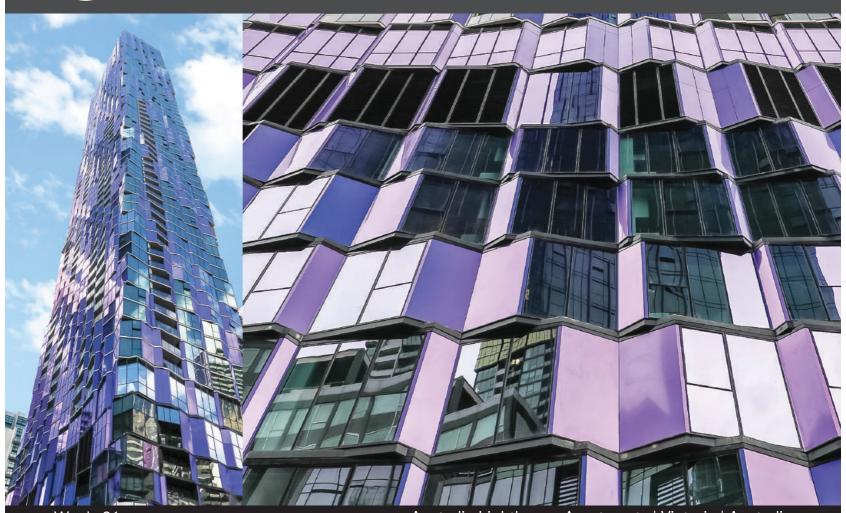

## May 2019

Week 21

Australia Lighthouse Apartments | Victoria | Australia

| Mon | Tue ' | Wed | Thu | Fri | Sat | Sun |
|-----|-------|-----|-----|-----|-----|-----|
| 20  | 21    | 22  | 23  | 24  | 25  | 26  |

### Design I Construction ALUCOBOND® Unitised System - Special Design

JOINT SECTION

All drawings are for illustration only. For design details suitable for your location contact our technical service or an ALUCOBOND® representative nearest to you.

## Australia Lighthouse Apartments

Victoria I Australia

Building Owner : Multiplex

Architect : Elenberg Fraser

Completed : 2017

Fabricator I Installer : G James and Cladding Systems

Product : ALUCOBOND® PLUS 4mm

Surface Finish : PVDF / FEVE coil-coated

Custom Colour : Custom Colour

Photos : © Hengyi