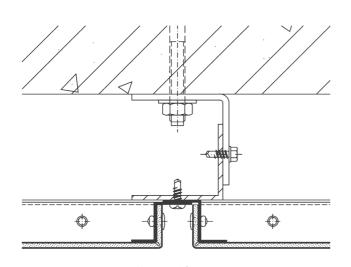

## March 2019

| WOOK 10 |     | i aipio i | tanii i vioinia i / to | 10 ti ia |     |     |
|---------|-----|-----------|------------------------|----------|-----|-----|
| Mon     | Tue | Wed       | Thu                    | Fri      | Sat | Sun |
| 4       | 5   | 6         | 7                      | 8        | 9   | 10  |

#### Design I Construction ALUCOBOND® Tray Panels Screw Fixed - Open Joint

HORIZONTAL SECTION

**VERTICAL SECTION** 

All drawings are for illustration only. For design details suitable for your location contact our technical service or an ALUCOBOND® representative nearest to you.

#### Purple Rain Vienna I Austria

Building Owner : Private Residential
Architect : ad2 architekten

Completed : 2016

Fabricator I Installer : Metallbau Renner

Product : ALUCOBOND® PLUS 4mm

Surface Finish : PVDF / FEVE coil-coated

Standard Colour : Spectra Lava Red (922)

Photos : Herta Hurnaus