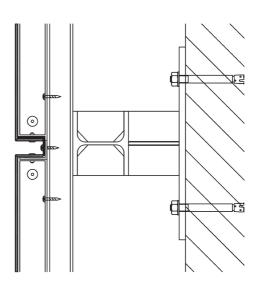

## May 2019

Week 21

Australia Lighthouse Apartments | Victoria | Australia

| Mon | Tue ' | Wed | Thu | Fri | Sat | Sun |
|-----|-------|-----|-----|-----|-----|-----|
| 20  | 21    | 22  | 23  | 24  | 25  | 26  |

### Design I Construction ALUCOBOND® Unitised System - Special Design

JOINT SECTION

All drawings are for illustration only. For design details suitable for your location contact our technical service or an ALUCOBOND® representative nearest to you.

## Australia Lighthouse Apartments

Victoria I Australia

Building Owner : Multiplex

Architect : Elenberg Fraser

Completed : 2017

Fabricator I Installer : G James and Cladding Systems

Product : ALUCOBOND® PLUS 4mm

Surface Finish : PVDF / FEVE coil-coated

Custom Colour : Custom Colour

Photos : © Hengyi