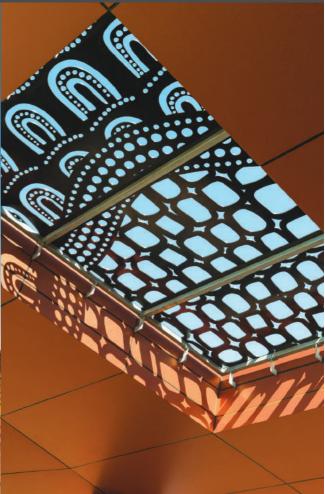

## April / May 2019

Week 18 Karratha Arts & Community Centre Precinct | Karratha | Australia

 Mon
 Tue
 Wed
 Thu
 Fri
 Sat
 Sun

 29
 30
 1
 2
 3
 4
 5

Design I Construction ALUCOBOND® Tray Panel System - Sealed Joint

**VERTICAL SECTION** 

All drawings are for illustration only. For design details suitable for your location contact our technical service or an ALUCOBOND® representative nearest to you.

# Karratha Arts & Community Centre Precinct

Karratha I Australia

Building Owner : City of Karratha

Architect : Peter Hunt Architects

Completed : 2018

Fabricator I Installer : DenMac

Product : ALUCOBOND® PLUS 4mm

Surface Finish : PVDF / FEVE coil-coated

Standard Colour : Terracotta (384), Terra Lava Nera (382),

Silver metallic (500)