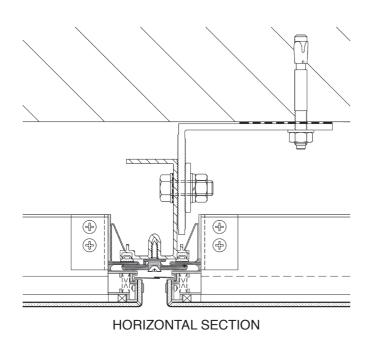

#### Design I Construction ALUCOBOND® Tray Panels System - Special Design

All drawings are for illustration only. For design details suitable for your location contact our technical service or an ALUCOBOND® representative nearest to you.

### **Lodha World Crest**

Mumbai I India

Building Owner : Lodha Group

Architect : Pei Cobb Freed & Partners

Completed : 2018

Fabricator I Installer : Alumayer India Pvt. Ltd.

Product : ALUCOBOND® PLUS 4mm

Surface Finish : PVDF / FEVE coil-coated

Standard Colour : Dark grey metallic (9822), Light grey metallic (9823)

Photos : © Amit Suman