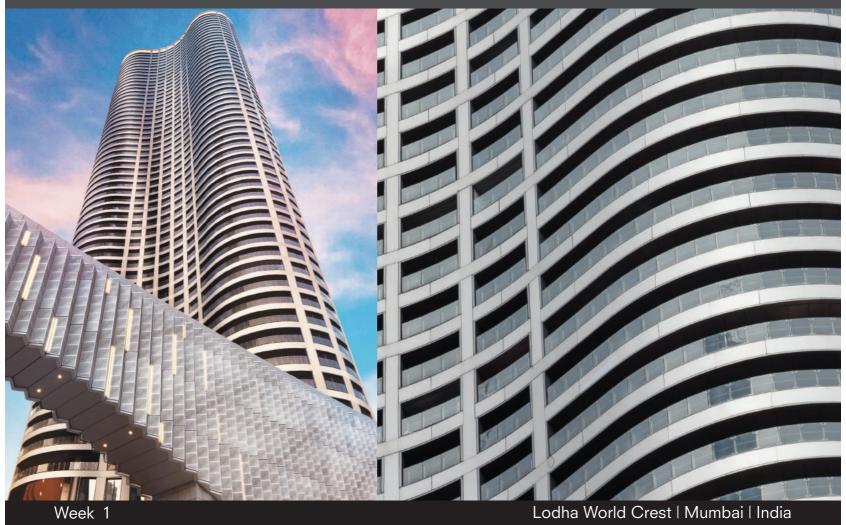

#### Design I Construction ALUCOBOND® Tray Panels System - Special Design

All drawings are for illustration only. For design details suitable for your location contact our technical service or an ALUCOBOND® representative nearest to you.

### **Lodha World Crest**

Mumbai I India

Building Owner : Lodha Group

Architect : Pei Cobb Freed & Partners

Completed : 2018

Fabricator I Installer : Alumayer India Pvt. Ltd.

Product : ALUCOBOND® PLUS 4mm

Surface Finish : PVDF / FEVE coil-coated

Standard Colour : Dark grey metallic (9822), Light grey metallic (9823)

Photos : © Amit Suman