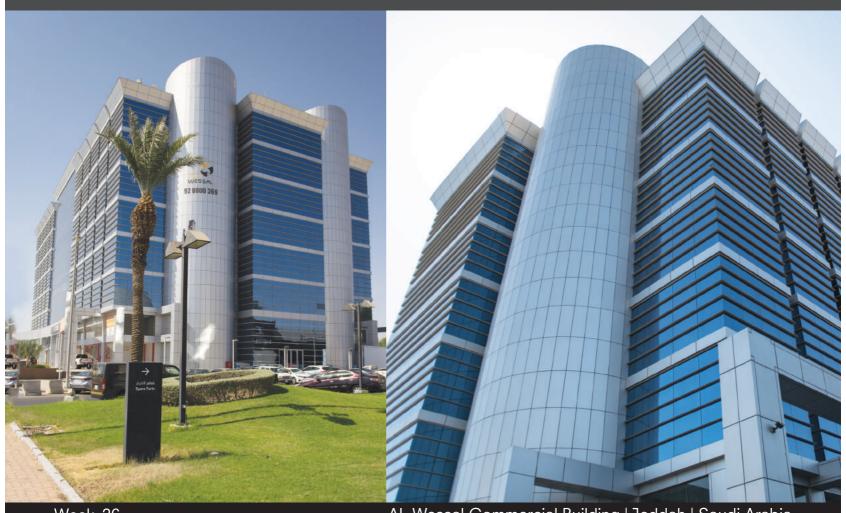

### June 2019

Week 26

AL Wessal Commercial Building | Jeddah | Saudi Arabia

| Mon | Tue | Wed | Thu | Fri | Sat | Sun |
|-----|-----|-----|-----|-----|-----|-----|
| 24  | 25  | 26  | 27  | 28  | 29  | 30  |

### Design I Construction ALUCOBOND® Tray Panel System - Sealed Joint

**VERTICAL SECTION** 

All drawings are for illustration only. For design details suitable for your location contact our technical service or an ALUCOBOND® representative nearest to you.

### AL Wessal Commercial Building Jeddah I Saudi Arabia

Building Owner : Saud Al Faisal

Architect : Talal Kurdi Consultancy Office

Completed : 2013

Fabricator I Installer : Kanaan Glass and Aluminium Factory

Product : ALUCOBOND® 4mm

Surface Finish : PVDF / FEVE coil-coated

Standard Colour : Silver metallic (500)

Photos : Markus Setz