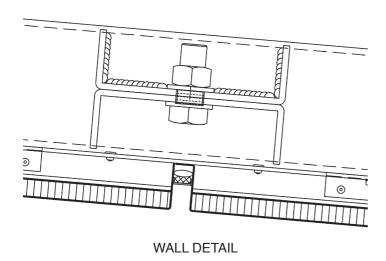

Design I Construction ALUCOBOND® Tray Panels System - Sealed Joint

**VERTICAL SECTION** 

All drawings are for illustration only. For design details suitable for your location contact our technical service or an ALUCOBOND® representative nearest to you.