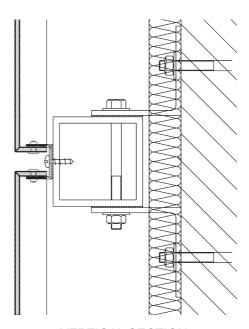

### November 2019

**VERTICAL SECTION** 

All drawings are for illustration only. For design details suitable for your location contact our technical service or an ALUCOBOND® representative nearest to you.

## **SPAR Kaliningrad** Kaliningrad I Russia

Building Owner : SPAR OOO

Architect : Architectural studio S.P.A.C.E.

Completed : 2015

Fabricator I Installer : Group Kvalitet

Product : ALUCOBOND® PLUS 4mm

Surface Finish : PVDF / FEVE coil-coated

Standard Colour : European walnut (D8040)