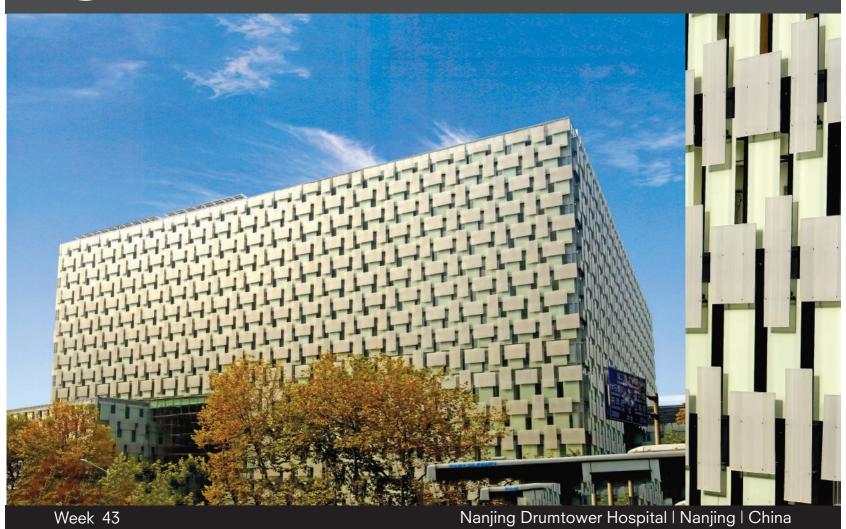

# Design I Construction ALUCOBOND® Riveted System - Special Design Perforated

VERTICAL SECTION

All drawings are for illustration only. For design details suitable for your location contact our technical service or an ALUCOBOND® representative nearest to you.

### Nanjing Drum Tower Hospital

Nanjing I China

Building Owner : Nanjing Drum Tower Hospital

Architect : Lemanarc SA

Completed : 2016

Fabricator I Installer : Nanjing JinZJ

Product : ALUCOBOND® 4mm

Surface Finish : PVDF / FEVE coil-coated

Standard Colour : Sunrise silver metallic (600)

Photos : Mark Shen