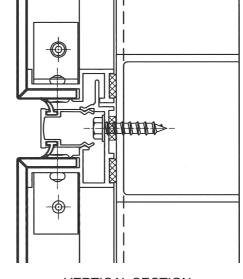

### Design I Construction ALUCOBOND® Tray Panels System - Capped Joint

HORIZONTAL SECTION

**VERTICAL SECTION** 

All drawings are for illustration only. For design details suitable for your location contact our technical service or an ALUCOBOND® representative nearest to you.