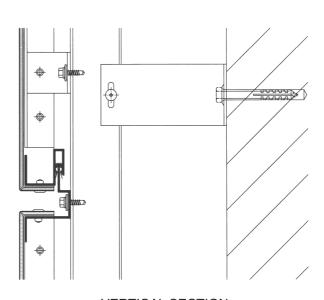

### Henley Beach South | Adelaide | Australia

| Mon | Tue | Wed | Thu | Fri | Sat | Sun |
|-----|-----|-----|-----|-----|-----|-----|
| 22  | 23  | 24  | 25  | 26  | 27  | 28  |

Design I Construction ALUCOBOND® Tray Panel System - Sealed Joint

**VERTICAL SECTION** 

All drawings are for illustration only. For design details suitable for your location contact our technical service or an ALUCOBOND® representative nearest to you.

Henley Beach South Adelaide | Australia Building Owner : Private Residential
Architect : Spectra Design Group

Completed : 2017

Fabricator I Installer : Grange Homes Pty Ltd, Trimad
Product : ALUCOBOND® PLUS 4mm
Surface Finish : PVDF / FEVE coil-coated

Standard Colour : naturAL Copper (434), White 16 (101), Black (326)