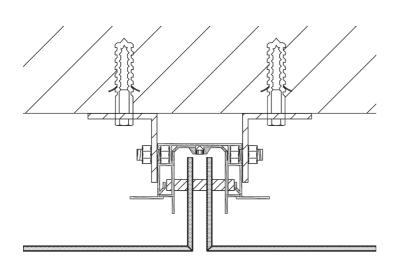

## August / September 2019

### Design I Construction ALUCOBOND® Tray Panel System - Hook on

**VERTICAL SECTION** 

All drawings are for illustration only. For design details suitable for your location contact our technical service or an ALUCOBOND® representative nearest to you.

### Lebanon Regent Park

Beirut I Lebanon

Building Owner : Regent Park Company

Architect : Aysar Abillama Design

Completed : 2016

Fabricator I Installer : Anid Construction

Product : ALUCOBOND® PLUS 4mm

Surface Finish : PVDF / FEVE coil-coated

Standard Colour : naturAL Brushed (400)

Photos : Wael Khoury