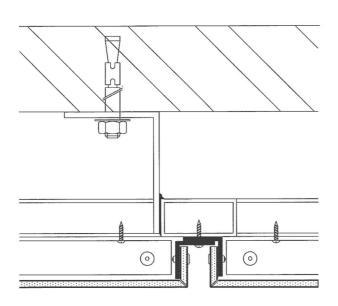

## January 2019

Week 3 Energy Hotel Stavanger | Stavanger | Norway

| Mon | lue | Wed | Thu | Fri | Sat | Sun |
|-----|-----|-----|-----|-----|-----|-----|
| 14  | 15  | 16  | 17  | 18  | 19  | 20  |

**Design I Construction ALUCOBOND®** Edoclad **System - Riveted** 

HORIZONTAL SECTION

**VERTICAL SECTION** 

All drawings are for illustration only. For design details suitable for your location contact our technical service or an ALUCOBOND® representative nearest to you.

## **Energy Hotel Stavanger**

Stavanger I Norway

**Building Owner** : Nordic Choice Hotels

Architect : Snohetta A/S

Completed : 2014

Fabricator I Installer : Signpartner

Product : ALUCOBOND® PLUS 4mm Surface Finish : PVDF / FEVE coil-coated

Standard Colour : naturAL Brushed (400), Anodized Look C0/EV1

(C01), naturAL Reflect (405)

**Photos** : © Sindre Ellingsen