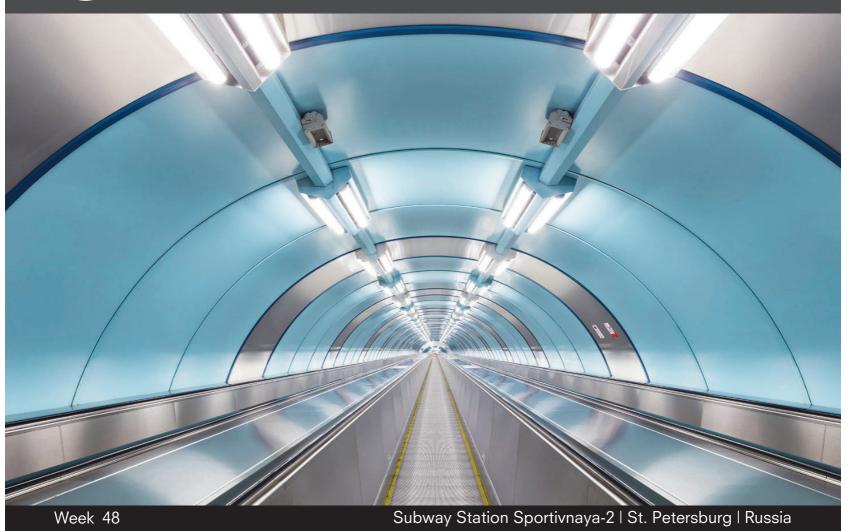

### **Subway Station Sportivnaya-2**

St. Petersburg I Russia

Building Owner : Saint Petersburg Metro

Architect : LenMetroGiproTrans

Completed : 2015

Fabricator I Installer : Zap Aaskon, MetroAlum

Product : ALUCOBOND® A2 4mm

Surface Finish : PVDF / FEVE coil-coated

Standard Colour : naturAL Brushed (400), White 16 (101)

Photos : © Daniel Sumesgutner