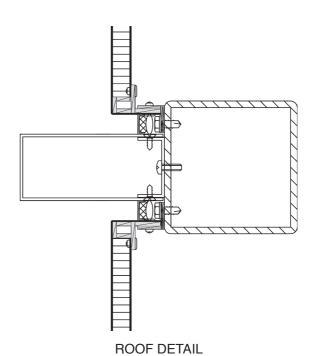

## October 2019

**VERTICAL SECTION** 

All drawings are for illustration only. For design details suitable for your location contact our technical service or an ALUCOBOND® representative nearest to you.

### **BDO Belgium**

Isnes I Belgium

Building Owner : BDO

Architect : Bsolutions – Isnes M.Piazza

Completed : 2017

Fabricator I Installer : Limeparts

Product : ALUCOBOND® PLUS 4mm

Surface Finish : PVDF / FEVE coil-coated

Standard Colour : naturAL Copper (434)

Photos : Kris Dimitriadis