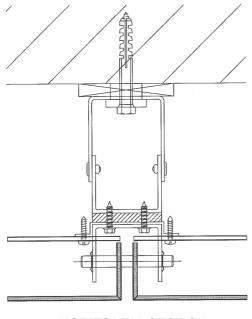

## July 2019

HORIZONTAL SECTION

### Design I Construction ALUCOBOND® Tray Panel System - Suspended on Pins

VERTICAL SECTION

All drawings are for illustration only. For design details suitable for your location contact our technical service or an ALUCOBOND® representative nearest to you.

SOHO @ One South Kuala Lumpur I Malaysia Building Owner : Prop Park Sdn Bhd

Architect : Kumpulan Senireka Sdn Bhd

Completed : 2017

Fabricator I Installer : Tycotech Aluminium Sdn Bhd

Product : ALUCOBOND® PLUS 4mm

Surface Finish : PVDF / FEVE coil-coated

Standard Colour : Red (8201)
Photos : John Ong