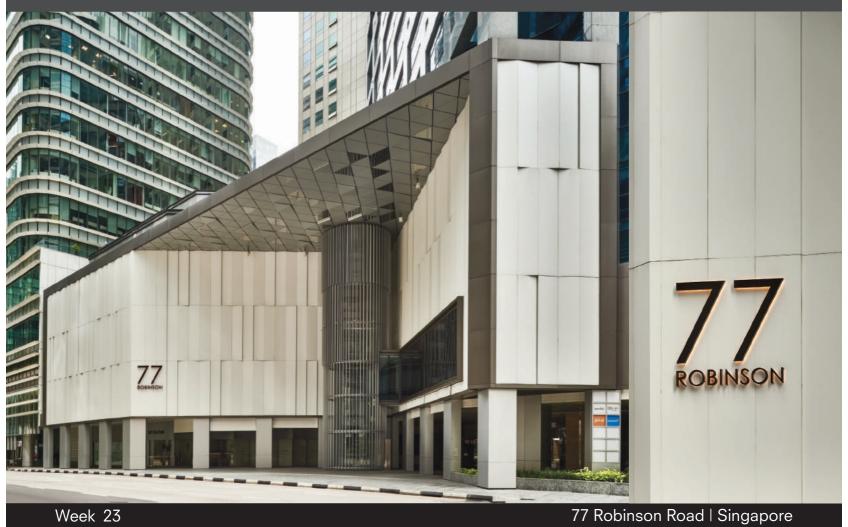

### June 2019

| Week 23 77 Robinson Road   Singapore |
|--------------------------------------|
|--------------------------------------|

Design I Construction ALUCOBOND® Tray Panel System - Sealed Joint

**VERTICAL SECTION** 

All drawings are for illustration only. For design details suitable for your location contact our technical service or an ALUCOBOND® representative nearest to you.

### 77 Robinson Road

Singapore

Building Owner : CLSA Real Estate
Architect : Forum-Architect

Completed : 2017

Fabricator I Installer : Gennal Industries, Mantec Engineering

Product : ALUCOBOND® PLUS 4mm

Surface Finish : PVDF / FEVE coil-coated

Standard Colour : Terra Arctic Frost (380)

Photos : John Yuen