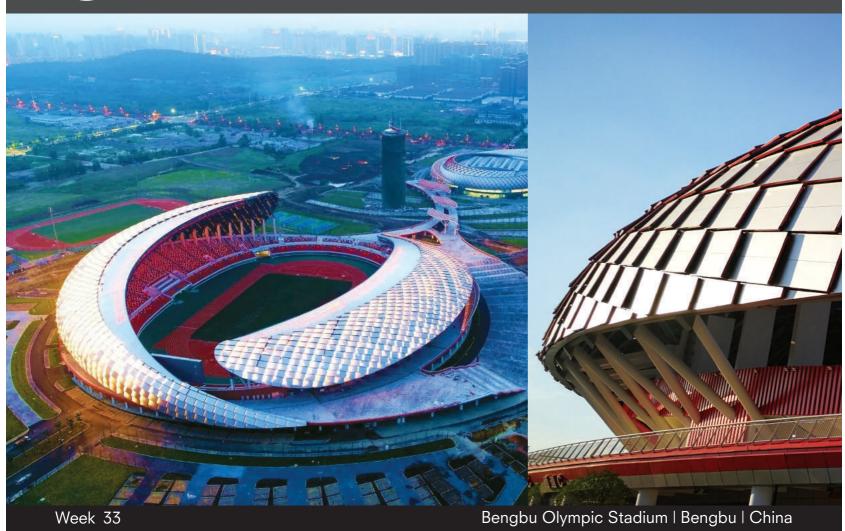

## August 2019

| Mon | Tue | Wed | Thu | Fri | Sat | Sun |
|-----|-----|-----|-----|-----|-----|-----|
| 12  | 13  | 14  | 15  | 16  | 17  | 18  |

#### Design I Construction ALUCOBOND® Tray Panels System - Interlocking Open JOINT

#### JOINT SECTION

All drawings are for illustration only. For design details suitable for your location contact our technical service or an ALUCOBOND® representative nearest to you.

### Bengbu Olympic Stadium

Bengbu I China

Building Owner : Bengbu Olympic Center

Architect : Beijing Architect Design Institute

Completed : 2018

Fabricator | Installer : Multi-fabricator

Product : ALUCOBOND® PLUS 4mm

Surface Finish : PVDF / FEVE coil-coated

Standard Colour : Sunrise silver metallic (600), Red (9250)

Photos : GTV