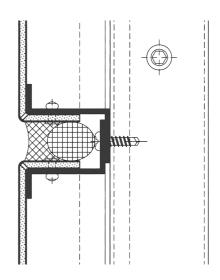

## December 2019

| WCCK 00 |     | Juke | Jakarta international Equestrian Fark Fockarta Findence |     |     |     |  |
|---------|-----|------|---------------------------------------------------------|-----|-----|-----|--|
| Mon     | Tue | Wed  | Thu                                                     | Fri | Sat | Sun |  |
| 9       | 10  | 11   | 12                                                      | 13  | 14  | 15  |  |

Design I Construction ALUCOBOND® Tray Panel System - Sealed Joint

All drawings are for illustration only. For design details suitable for your location contact our technical service or an ALUCOBOND® representative nearest to you.

**Photos** 

Jakarta International Equestrian Park Jakarta I Indonesia Building Owner : DKI Jakarta
Architect : PDW Architect

Completed : 2018

Fabricator I Installer : Wijaya karya Gedung Tbk
Product : ALUCOBOND® 4mm
Surface Finish : PVDF / FEVE coil-coated
Standard Colour : Silver metallic (500)

: Fernando GoMulya