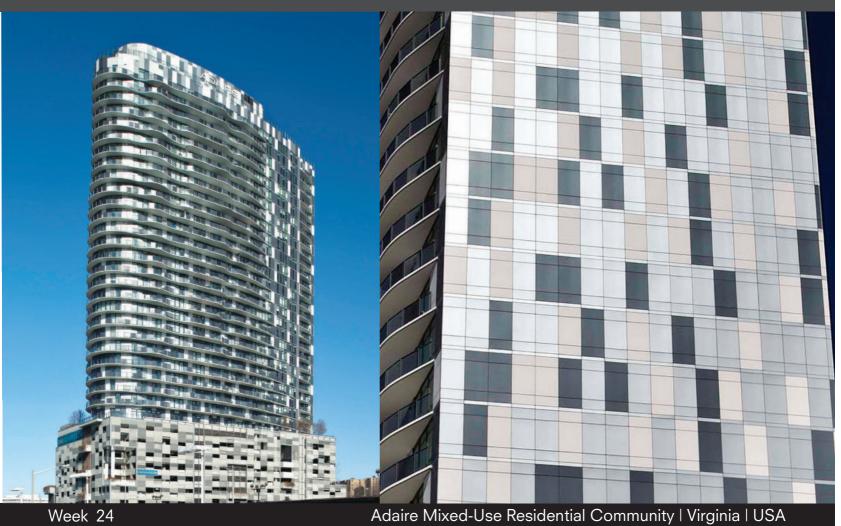

### June 2019

Design I Construction ALUCOBOND® Tray Panel System - Special Design

All drawings are for illustration only. For design details suitable for your location contact our technical service or an ALUCOBOND® representative nearest to you.

Adaire Mixed-Use Residential Community Virginia I USA Building Owner : Excelsior Parc Apartments Owner LLC

Architect : R2L: Architects, PLLC

Completed : 2016

Fabricator I Installer : Custom Walls & Windows
Product : ALUCOBOND® PLUS 4mm
Surface Finish : PVDF / FEVE coil-coated

Standard Colour : Liberty White, MCH Gray Mica, River Satin Nickel

Photos : Mark Kempf Photography