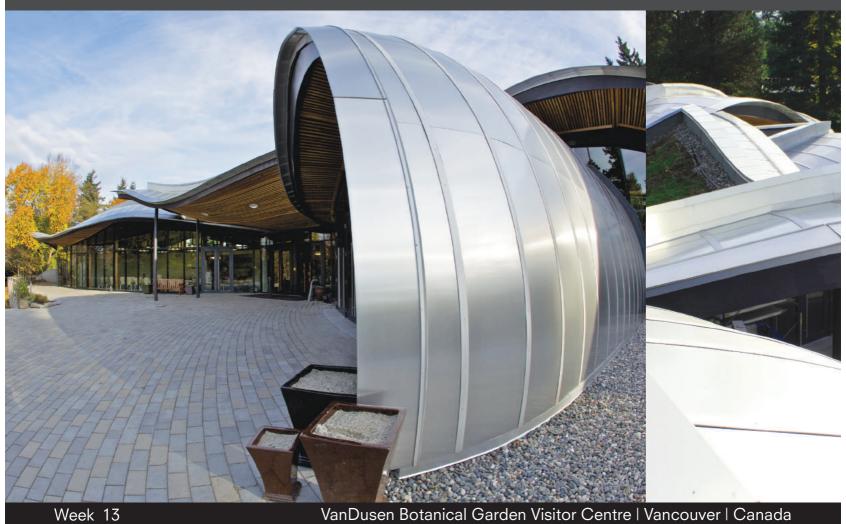

## VanDusen Botanical Garden Visitor Centre

Vancouver I Canada

Building Owner : City of Vancouver

Architect : Perkins+Will Canada Architects Co

Completed : 2011

Fabricator I Installer : Keith Panel Systems Co Ltd.

Product : ALUCOBOND® 4mm

Surface Finish : PVDF / FEVE coil-coated

Standard Colour : Durabrite C clear

Photos : Keith Panel Systems Co Ltd. & Photomedia Canada