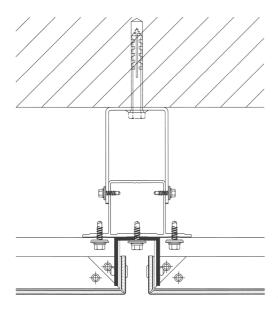

#### Design I Construction ALUCOBOND® SZ 20 TRAY Panel System - Open Joint

**VERTICAL SECTION** 

All drawings are for illustration only. For design details suitable for your location contact our technical service or an ALUCOBOND® representative nearest to you.