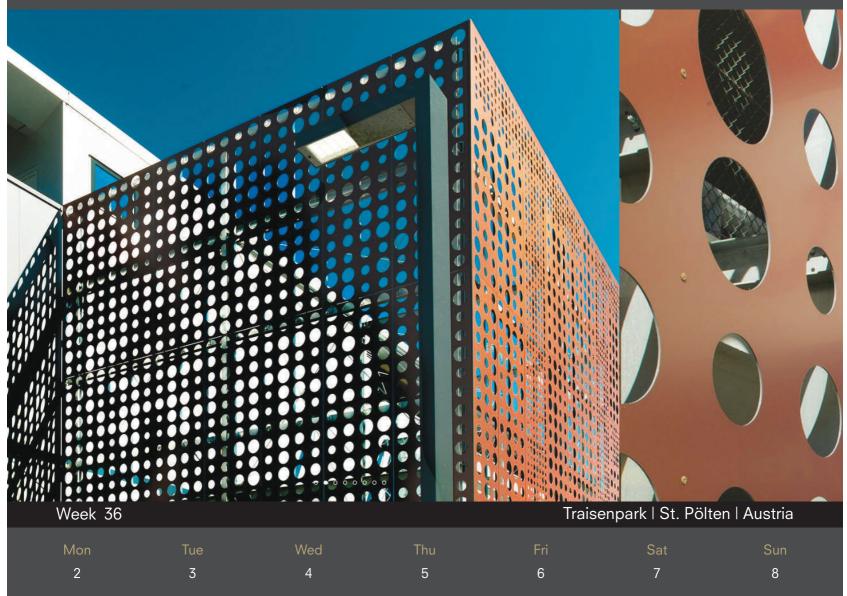

### Design I Construction ALUCOBOND® Ecoclad System Perforated Riveted

HORIZONTAL SECTION

**VERTICAL SECTION** 

All drawings are for illustration only. For design details suitable for your location contact our technical service or an ALUCOBOND® representative nearest to you.

### **Traisenpark**

St. Pölten I Austria

Building Owner : Convergenta Invest and Beteiligungs GmbH

Architect : ATP architekten

Completed : 2016

Product : ALUCOBOND® PLUS 4mm

Surface Finish : PVDF / FEVE coil-coated

Standard Colour : naturAL Copper (434), Indiana copper (704)

Photos : © Amari