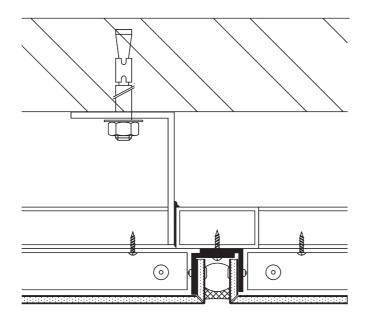

### Design I Construction ALUCOBOND® Tray Panel System - Sealed Joint

HORIZONTAL SECTION

**VERTICAL SECTION** 

All drawings are for illustration only. For design details suitable for your location contact our technical service or an ALUCOBOND® representative nearest to you.