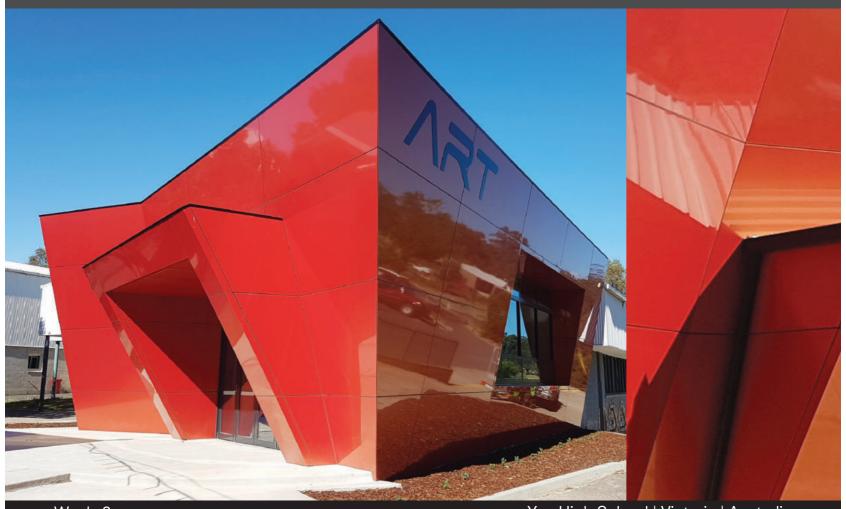

Yea High School Victoria I Australia Building Owner : Australia Government

Architect : Pro-Ark Architects Pty Ltd

Completed : 2018
Fabricator I Installer : Cladit

Product : ALUCOBOND® PLUS 4mm

Surface Finish : PVDF / FEVE coil-coated

Standard Colour : Spectra Cupral (913)