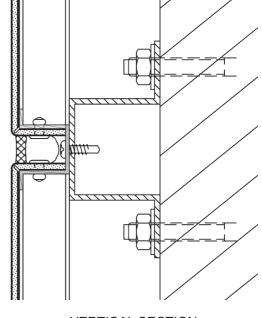

Design I Construction ALUCOBOND® Tray Panels System - Sealed Joint

**VERTICAL SECTION** 

All drawings are for illustration only. For design details suitable for your location contact our technical service or an ALUCOBOND® representative nearest to you.