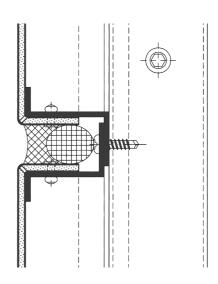

#### Design I Construction ALUCOBOND® Tray Panels System - Interlocking Open JOINT

#### JOINT SECTION

All drawings are for illustration only. For design details suitable for your location contact our technical service or an ALUCOBOND® representative nearest to you.

### Bengbu Olympic Stadium

Bengbu I China

Building Owner : Bengbu Olympic Center

Architect : Beijing Architect Design Institute

Completed : 2018

Fabricator | Installer : Multi-fabricator

Product : ALUCOBOND® PLUS 4mm

Surface Finish : PVDF / FEVE coil-coated

Standard Colour : Sunrise silver metallic (600), Red (9250)

Photos : GTV