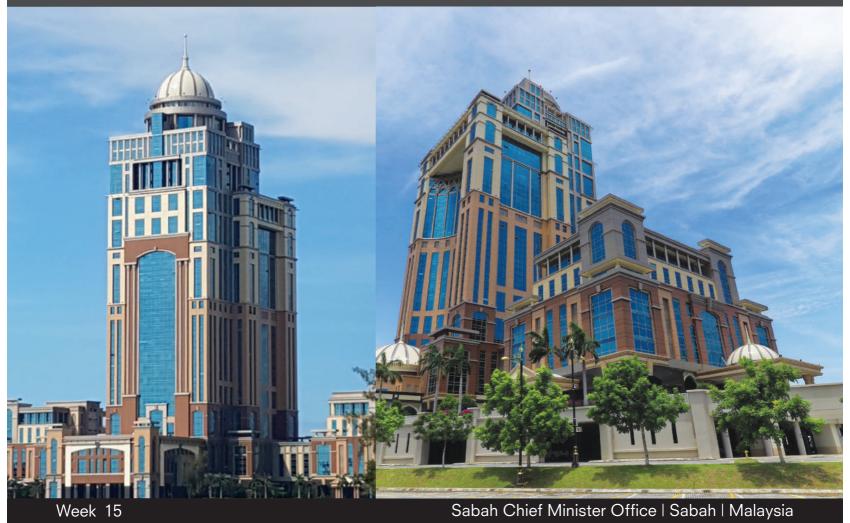

## Sabah Chief Minister Office

Sabah I Malaysia

**Building Owner** : Kerajaan Negeri Sabah

Architect : M. Kiandee Architect Sdn Bhd

: 2017 Completed

Fabricator I Installer : Hua Syn Glass & Aluminium Contractor Sdn Bhd/

Wahon Glass & Aluminium Sdn Bhd

Product : ALUCOBOND® PLUS 4mm

Surface Finish : PVDF / FEVE coil-coated

Standard Colour : Bronze metallic (504), Olivbraun (9770), Braunbeige

(9769), Bronze beige (4022), Elfenbien (4023)

: John Ong **Photos** 