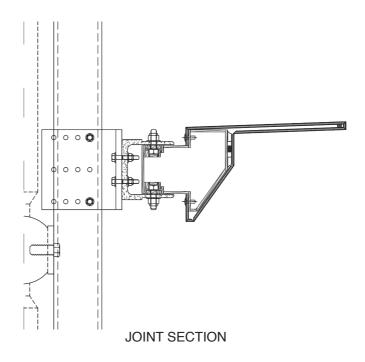

## May 2019

Week 21

Australia Lighthouse Apartments | Victoria | Australia

| Mon | Tue ' | Wed | Thu | Fri | Sat | Sun |
|-----|-------|-----|-----|-----|-----|-----|
| 20  | 21    | 22  | 23  | 24  | 25  | 26  |

### Design I Construction ALUCOBOND® Unitised System - Special Design

JOINT SECTION

All drawings are for illustration only. For design details suitable for your location contact our technical service or an ALUCOBOND® representative nearest to you.

## Australia Lighthouse Apartments

Victoria I Australia

Building Owner : Multiplex

Architect : Elenberg Fraser

Completed : 2017

Fabricator I Installer : G James and Cladding Systems

Product : ALUCOBOND® PLUS 4mm

Surface Finish : PVDF / FEVE coil-coated

Custom Colour : Custom Colour

Photos : © Hengyi