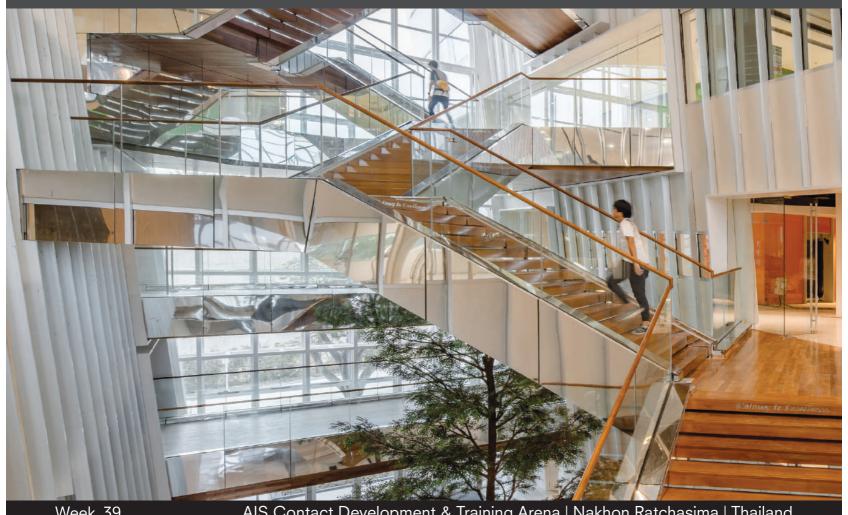

## September 2019

Week 39 AIS Contact Development & Training Arena | Nakhon Ratchasima | Thailand

| Mon | Tue | Wed | Thu | Fri | Sat | Sun |
|-----|-----|-----|-----|-----|-----|-----|
| 23  | 24  | 25  | 26  | 27  | 28  | 29  |

### Design I Construction ALUCOBOND® Tray Panel Screw Fixed - Open Joint

**VERTICAL SECTION** 

All drawings are for illustration only. For design details suitable for your location contact our technical service or an ALUCOBOND® representative nearest to you.

## AIS Contact Development & Training Arena

Nakhon Ratchasima I Thailand

Building Owner : Advanced Info Service Public Company Limited

Architect : Plan Architect Co. Ltd.

Completed : 2017

Fabricator I Installer : Newsangtong Service Co. Ltd.

Product : ALUCOBOND® PLUS 4mm

Surface Finish : PVDF / FEVE coil-coated
Standard Colour : naturAL Brushed (400)

Photos : Peeradon Ariyanukooltorn