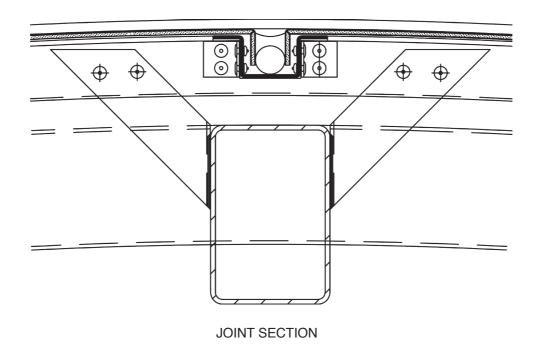

### Design I Construction ALUCOBOND® Unitised System - Special Design

JOINT SECTION

All drawings are for illustration only. For design details suitable for your location contact our technical service or an ALUCOBOND® representative nearest to you.

## Australia Lighthouse Apartments

Victoria I Australia

Building Owner : Multiplex

Architect : Elenberg Fraser

Completed : 2017

Fabricator I Installer : G James and Cladding Systems

Product : ALUCOBOND® PLUS 4mm

Surface Finish : PVDF / FEVE coil-coated

Custom Colour : Custom Colour

Photos : © Hengyi