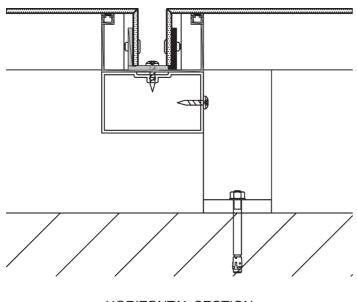

#### Design I Construction ALUCOBOND® Tray Panels System - Special Construction

All drawings are for illustration only. For design details suitable for your location contact our technical service or an ALUCOBOND® representative nearest to you.

### **Nassau Veterans Memorial**

New York I USA

Building Owner : Nassau Events Center LLC

Architect : SHoP Architects

Completed : 2017

Fabricator I Installer : Sobotec Ltd., Crown Corr

Product : ALUCOBOND® PLUS 4mm

Surface Finish : PVDF / FEVE coil-coated

Standard Colour : naturAL Brushed (400)

Photos : Jamey Price Photography