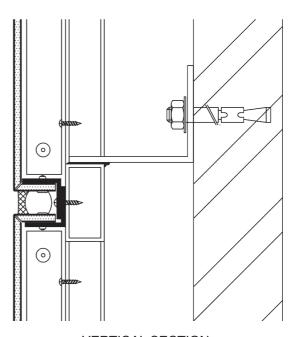

### Design I Construction ALUCOBOND® Tray Panel System - Sealed Joint

HORIZONTAL SECTION

**VERTICAL SECTION** 

All drawings are for illustration only. For design details suitable for your location contact our technical service or an ALUCOBOND® representative nearest to you.

### **Al Hamad Tower**

Riyadh I Saudi Arabia

Building Owner : Etihad Al Khaledia Company

Architect : Abdulelah Al Mohanna Engineering Consultants

Office (AAMEC)

Completed : 2016

Fabricator I Installer : Alico

Product : ALUCOBOND® A2 4mm

Surface Finish : PVDF / FEVE coil-coated

Standard Colour : Brilliant metallic (602)

Photos : Markus Setz