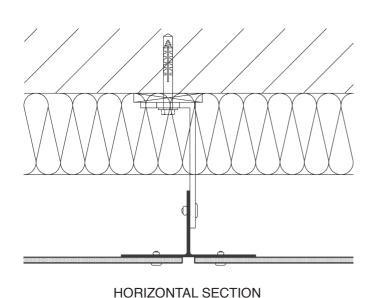

# Design I Construction ALUCOBOND® Riveted System - Special Design Perforated

VERTICAL SECTION

All drawings are for illustration only. For design details suitable for your location contact our technical service or an ALUCOBOND® representative nearest to you.

### Nanjing Drum Tower Hospital

Nanjing I China

Building Owner : Nanjing Drum Tower Hospital

Architect : Lemanarc SA

Completed : 2016

Fabricator I Installer : Nanjing JinZJ

Product : ALUCOBOND® 4mm

Surface Finish : PVDF / FEVE coil-coated

Standard Colour : Sunrise silver metallic (600)

Photos : Mark Shen