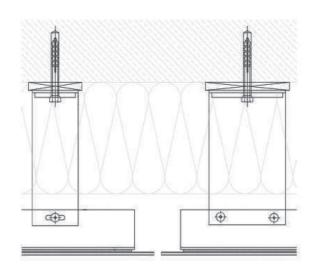

#### **Design I Construction ALUCOBOND®** Tray Panels **Screw Fixed - Open Joint**

HORIZONTAL SECTION

**VERTICAL SECTION** 

All drawings are for illustration only. For design details suitable for your location contact our technical service or an ALUCOBOND® representative nearest to you.

## Sabah Chief Minister Office

Sabah I Malaysia

**Building Owner** : Kerajaan Negeri Sabah

Architect : M. Kiandee Architect Sdn Bhd

: 2017 Completed

Fabricator I Installer : Hua Syn Glass & Aluminium Contractor Sdn Bhd/

Wahon Glass & Aluminium Sdn Bhd

Product : ALUCOBOND® PLUS 4mm

Surface Finish : PVDF / FEVE coil-coated

Standard Colour : Bronze metallic (504), Olivbraun (9770), Braunbeige

(9769), Bronze beige (4022), Elfenbien (4023)

: John Ong **Photos** 