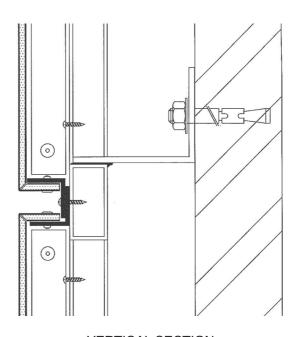

Design I Construction ALUCOBOND® Tray Panels System - Sealed Joint

**VERTICAL SECTION** 

All drawings are for illustration only. For design details suitable for your location contact our technical service or an ALUCOBOND® representative nearest to you.