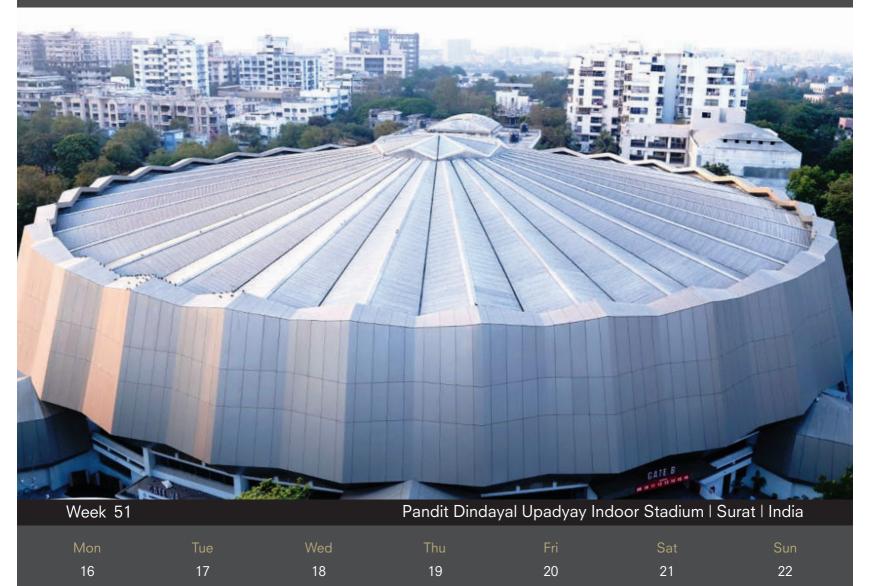

**Pandit Dindayal Upadyay Indoor Stadium** Surat I India

**Building Owner** 

: Surat Municipal corporation

Architect

: Mr. Ram Sharma

Completed

: 2016 Fabricator I Installer : Roofs & Ceilings (I) Pvt. Ltd.

Product : ALUCOBOND® 4mm

Surface Finish : PVDF / FEVE coil-coated

Standard Colour : Bronze metallic (504)

**Photos** : Nikhil Joshi