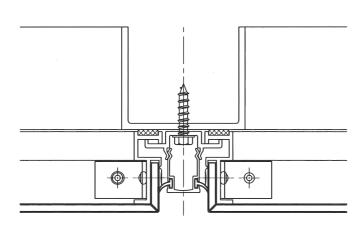

### Design I Construction ALUCOBOND® Tray Panels System - Capped Joint

HORIZONTAL SECTION

**VERTICAL SECTION** 

All drawings are for illustration only. For design details suitable for your location contact our technical service or an ALUCOBOND® representative nearest to you.