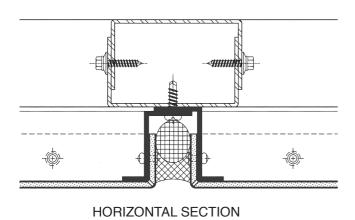

### Design I Construction ALUCOBOND® Tray Panel System - Sealed Joint

VERTICAL SECTION

All drawings are for illustration only. For design details suitable for your location contact our technical service or an ALUCOBOND® representative nearest to you.