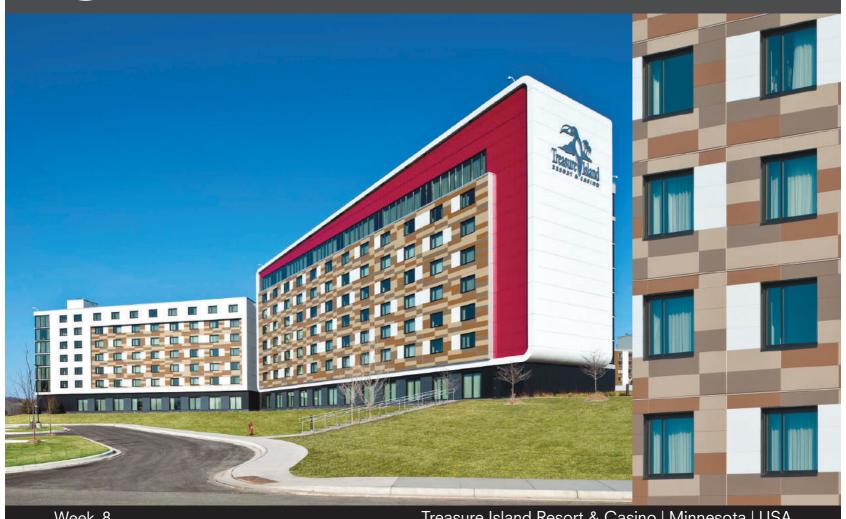

## February 2019

| Week 8 | Treasure Island Resort & Casino   Minnesota   USA |
|--------|---------------------------------------------------|
| 770010 |                                                   |

| Mon | lue | Wed | Thu | Fri | Sat | Sun |
|-----|-----|-----|-----|-----|-----|-----|
| 18  | 19  | 20  | 21  | 22  | 23  | 24  |

#### **Design I Construction ALUCOBOND®** Tray Panel **System - Sealed Joint**

All drawings are for illustration only. For design details suitable for your location contact our technical service or an ALUCOBOND® representative nearest to you.

### Treasure Island Resort & Casino

Minnesota I USA

**Building Owner** : Prairie Island Indian Community

Architect : RSP Architects

: 2017 Completed

Fabricator I Installer : Atomic Sheet Metal

Product : ALUCOBOND® PLUS 4mm Surface Finish : PVDF / FEVE coil-coated

: Bone White (SRI 89), Anodic Clear, Statuary Bronze Standard Colour

(SRI 8), Alabaster (SRI 87)

Custom Colour : Magenta, Nightfall, Cheerful Yellow

: Mark Kempf Photography Photos