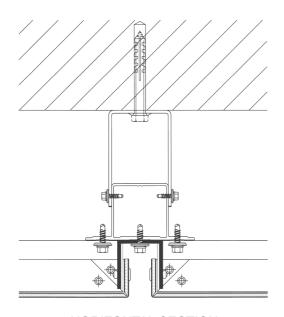

### Design I Construction ALUCOBOND® SZ 20 Tray Panel System - Open Joint

HORIZONTAL SECTION

**VERTICAL SECTION** 

All drawings are for illustration only. For design details suitable for your location contact our technical service or an ALUCOBOND® representative nearest to you.