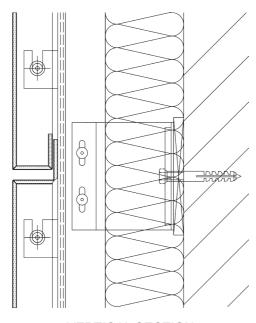

# Design I Construction ALUCOBOND® Tray Panel Sealing System - Perforated

All drawings are for illustration only. For design details suitable for your location contact our technical service or an ALUCOBOND® representative nearest to you.