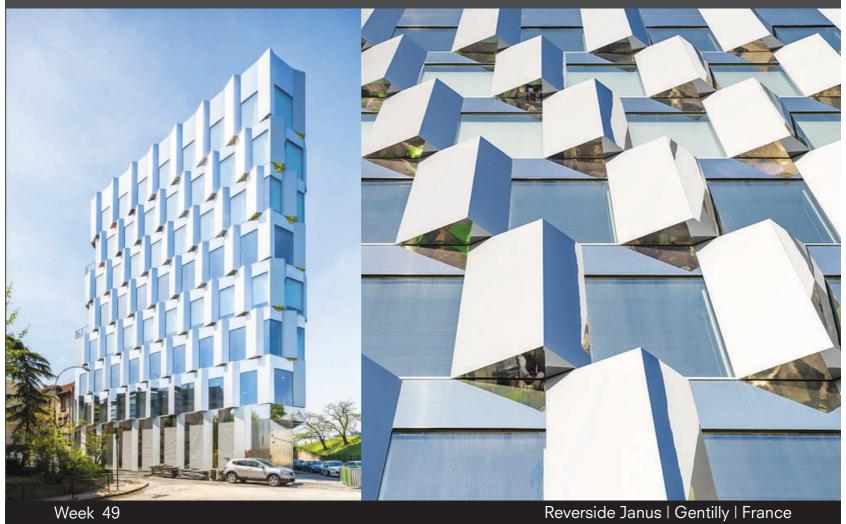

## Reverside Janus

Gentilly I France

Building Owner : SODEARIF

Architect : Brénac et Gonzales

Completed : 2017

Fabricator | Installer : Tim Composites

Product : ALUCOBOND® PLUS 4mm

Surface Finish : PVDF / FEVE coil-coated

Standard Colour : naturAL Reflect (405), Anodized Look C0/EV1 (C01)

Photos : © Sergio Grazia