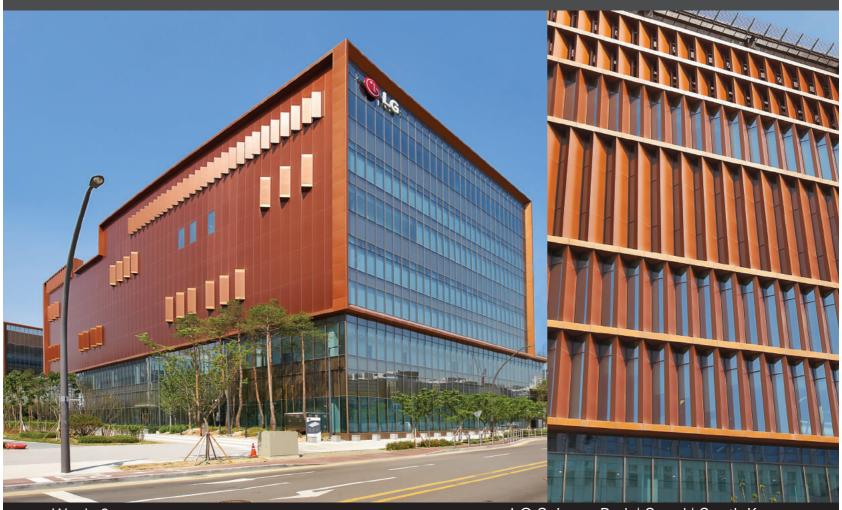

## February 2019

Week 6 LG Science Park | Seoul | South Korea

| Mon | Tue | Wed | Thu | Fri | Sat | Sun |
|-----|-----|-----|-----|-----|-----|-----|
| 4   | 5   | 6   | 7   | 8   | 9   | 10  |

Design I Construction ALUCOBOND® Tray Panel System - Sealed Joint

**VERTICAL SECTION** 

All drawings are for illustration only. For design details suitable for your location contact our technical service or an ALUCOBOND® representative nearest to you.

LG Science Park Seoul I South Korea Building Owner : LG Group

Architect : GanSam Architect

Completed : 2017

Fabricator I Installer : LG Housys, DaeLim Industry
Product : ALUCOBOND® PLUS 4mm
Surface Finish : PVDF / FEVE coil-coated

Standard Colour : naturAL Copper (434)

Photos : Studio MP