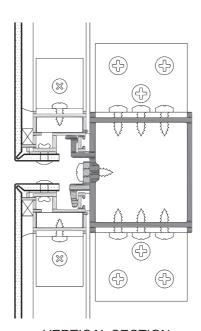

## September 2019

Week 39 AIS Contact Development & Training Arena | Nakhon Ratchasima | Thailand

| Mon | Tue | Wed | Thu | Fri | Sat | Sun |
|-----|-----|-----|-----|-----|-----|-----|
| 23  | 24  | 25  | 26  | 27  | 28  | 29  |

### Design I Construction ALUCOBOND® Tray Panel Screw Fixed - Open Joint

**VERTICAL SECTION** 

All drawings are for illustration only. For design details suitable for your location contact our technical service or an ALUCOBOND® representative nearest to you.

## AIS Contact Development & Training Arena

Nakhon Ratchasima I Thailand

Building Owner : Advanced Info Service Public Company Limited

Architect : Plan Architect Co. Ltd.

Completed : 2017

Fabricator I Installer : Newsangtong Service Co. Ltd.

Product : ALUCOBOND® PLUS 4mm

Surface Finish : PVDF / FEVE coil-coated
Standard Colour : naturAL Brushed (400)

Photos : Peeradon Ariyanukooltorn