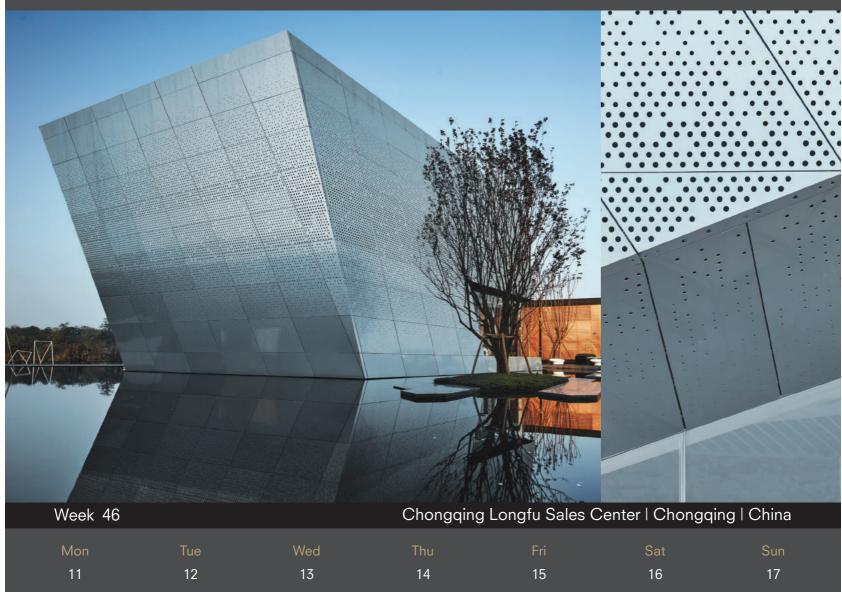

## November 2019

### Design I Construction ALUCOBOND® Tray Panels System - Hook on

VERTICAL SECTION

All drawings are for illustration only. For design details suitable for your location contact our technical service or an ALUCOBOND® representative nearest to you.

### Chongqing Longfu Sales Center Chongqing I China

Building Owner : Chongqing LongFor

Architect : Shanghai Tianhua Architect Design Company

Completed : 2017

Fabricator | Installer : China Construction First Goup Construction &

Development Co Ltd

Product : ALUCOBOND® PLUS 4mm
Surface Finish : PVDF / FEVE coil-coated

Standard Colour : Spectra (9919)
Photos : Mark Shen