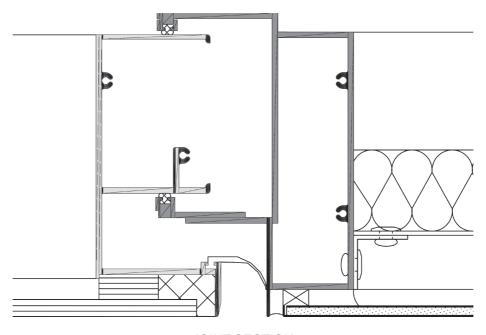

## May 2019

Week 21

Australia Lighthouse Apartments | Victoria | Australia

| Mon | Tue ' | Wed | Thu | Fri | Sat | Sun |
|-----|-------|-----|-----|-----|-----|-----|
| 20  | 21    | 22  | 23  | 24  | 25  | 26  |

### Design I Construction ALUCOBOND® Unitised System - Special Design

JOINT SECTION

All drawings are for illustration only. For design details suitable for your location contact our technical service or an ALUCOBOND® representative nearest to you.

## Australia Lighthouse Apartments

Victoria I Australia

Building Owner : Multiplex

Architect : Elenberg Fraser

Completed : 2017

Fabricator I Installer : G James and Cladding Systems

Product : ALUCOBOND® PLUS 4mm

Surface Finish : PVDF / FEVE coil-coated

Custom Colour : Custom Colour

Photos : © Hengyi