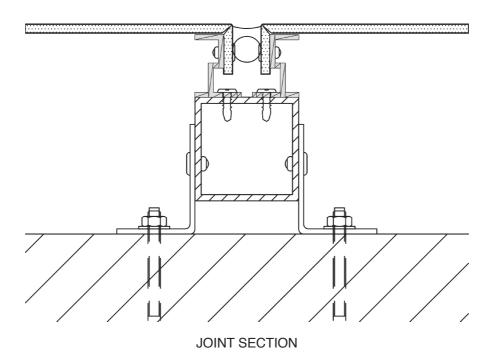

## May 2019

Week 21

Australia Lighthouse Apartments | Victoria | Australia

| Mon | Tue ' | Wed | Thu | Fri | Sat | Sun |
|-----|-------|-----|-----|-----|-----|-----|
| 20  | 21    | 22  | 23  | 24  | 25  | 26  |

### Design I Construction ALUCOBOND® Unitised System - Special Design

JOINT SECTION

All drawings are for illustration only. For design details suitable for your location contact our technical service or an ALUCOBOND® representative nearest to you.

## Australia Lighthouse Apartments

Victoria I Australia

Building Owner : Multiplex

Architect : Elenberg Fraser

Completed : 2017

Fabricator I Installer : G James and Cladding Systems

Product : ALUCOBOND® PLUS 4mm

Surface Finish : PVDF / FEVE coil-coated

Custom Colour : Custom Colour

Photos : © Hengyi