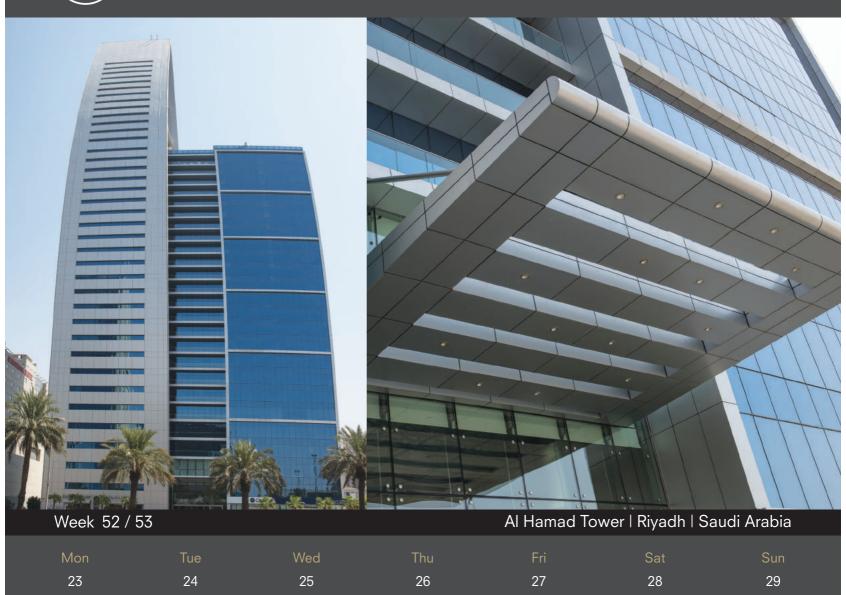

### Design I Construction ALUCOBOND® Tray Panel System - Sealed Joint

HORIZONTAL SECTION

**VERTICAL SECTION** 

All drawings are for illustration only. For design details suitable for your location contact our technical service or an ALUCOBOND® representative nearest to you.

### **Al Hamad Tower**

Riyadh I Saudi Arabia

Building Owner : Etihad Al Khaledia Company

Architect : Abdulelah Al Mohanna Engineering Consultants

Office (AAMEC)

Completed : 2016

Fabricator I Installer : Alico

Product : ALUCOBOND® A2 4mm

Surface Finish : PVDF / FEVE coil-coated

Standard Colour : Brilliant metallic (602)

Photos : Markus Setz