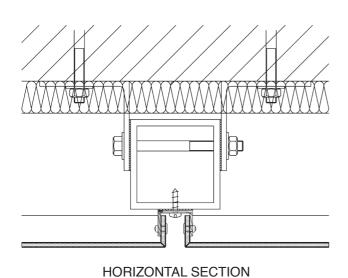

### Design I Construction ALUCOBOND® Tray Panels System - Hook on

VERTICAL SECTION

All drawings are for illustration only. For design details suitable for your location contact our technical service or an ALUCOBOND® representative nearest to you.

### Chongqing Longfu Sales Center Chongqing I China

Building Owner : Chongqing LongFor

Architect : Shanghai Tianhua Architect Design Company

Completed : 2017

Fabricator | Installer : China Construction First Goup Construction &

Development Co Ltd

Product : ALUCOBOND® PLUS 4mm
Surface Finish : PVDF / FEVE coil-coated

Standard Colour : Spectra (9919)
Photos : Mark Shen