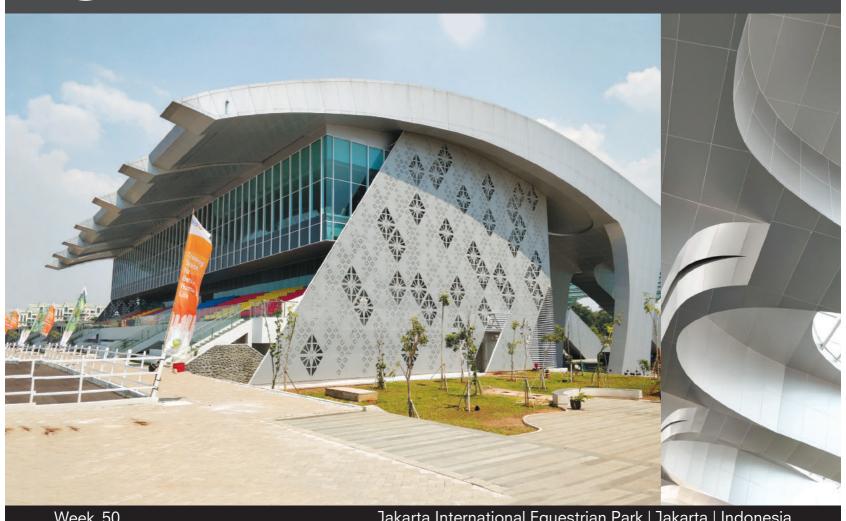

## December 2019

| WCCK 00 |     | Juke | Jakarta international Equestrian Fark Fockarta Findence |     |     |     |  |
|---------|-----|------|---------------------------------------------------------|-----|-----|-----|--|
| Mon     | Tue | Wed  | Thu                                                     | Fri | Sat | Sun |  |
| 9       | 10  | 11   | 12                                                      | 13  | 14  | 15  |  |

Design I Construction ALUCOBOND® Tray Panel System - Sealed Joint

All drawings are for illustration only. For design details suitable for your location contact our technical service or an ALUCOBOND® representative nearest to you.

**Photos** 

Jakarta International Equestrian Park Jakarta I Indonesia Building Owner : DKI Jakarta
Architect : PDW Architect

Completed : 2018

Fabricator I Installer : Wijaya karya Gedung Tbk
Product : ALUCOBOND® 4mm
Surface Finish : PVDF / FEVE coil-coated
Standard Colour : Silver metallic (500)

: Fernando GoMulya