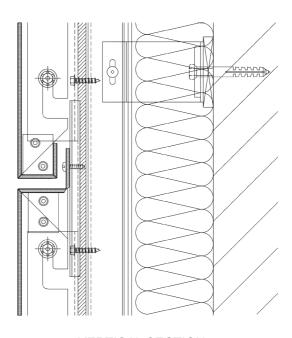

### **Design I Construction ALUCOBOND®** Tray Panel **Screw Fixed - Open Joint**

**VERTICAL SECTION** 

All drawings are for illustration only. For design details suitable for your location contact our technical service or an ALUCOBOND® representative nearest to you.