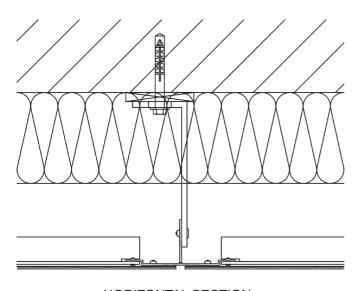

### Design I Construction ALUCOBOND® Ecoclad System Perforated Riveted

HORIZONTAL SECTION

**VERTICAL SECTION** 

All drawings are for illustration only. For design details suitable for your location contact our technical service or an ALUCOBOND® representative nearest to you.