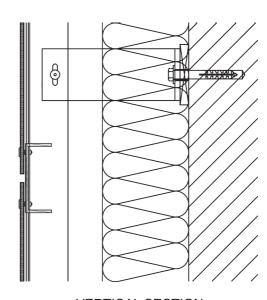

### Design I Construction ALUCOBOND® Ecoclad System Perforated Riveted

HORIZONTAL SECTION

**VERTICAL SECTION** 

All drawings are for illustration only. For design details suitable for your location contact our technical service or an ALUCOBOND® representative nearest to you.