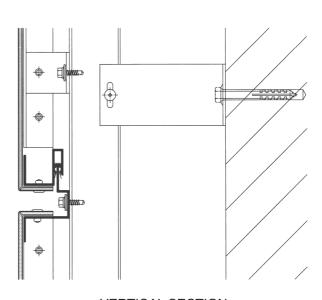

Design I Construction ALUCOBOND® Tray Panels System - Sealed Joint

**VERTICAL SECTION** 

All drawings are for illustration only. For design details suitable for your location contact our technical service or an ALUCOBOND® representative nearest to you.