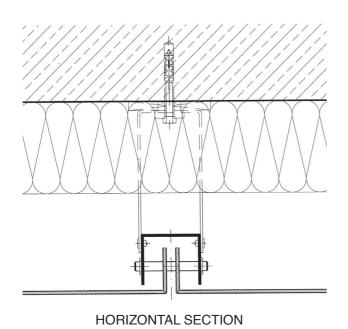

### Design I Construction ALUCOBOND® Tray Panels System - Hook on

VERTICAL SECTION

All drawings are for illustration only. For design details suitable for your location contact our technical service or an ALUCOBOND® representative nearest to you.