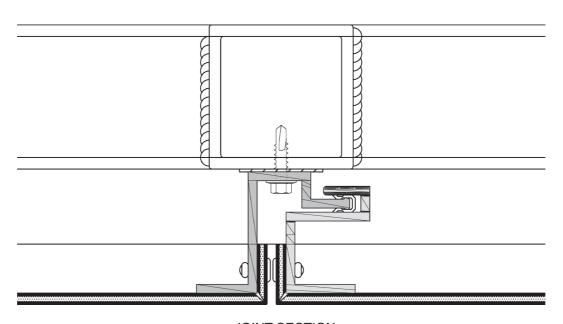

#### Design I Construction ALUCOBOND® Tray Panels System - Interlocking Open JOINT

#### JOINT SECTION

All drawings are for illustration only. For design details suitable for your location contact our technical service or an ALUCOBOND® representative nearest to you.

### Bengbu Olympic Stadium

Bengbu I China

Building Owner : Bengbu Olympic Center

Architect : Beijing Architect Design Institute

Completed : 2018

Fabricator | Installer : Multi-fabricator

Product : ALUCOBOND® PLUS 4mm

Surface Finish : PVDF / FEVE coil-coated

Standard Colour : Sunrise silver metallic (600), Red (9250)

Photos : GTV