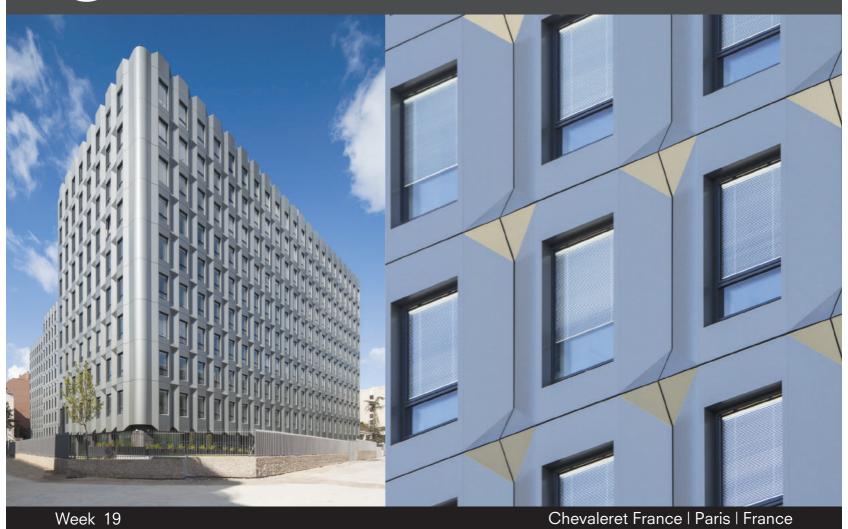

### Design I Construction ALUCOBOND® Tray Panel System - Special Design

**VERTICAL SECTION** 

All drawings are for illustration only. For design details suitable for your location contact our technical service or an ALUCOBOND® representative nearest to you.

### **Chevaleret France**

Paris I France

Building Owner : OPPCI

Architect : Archigroup Paris

Completed : 2016

Fabricator I Installer : Eiffage / Goyer / Tim Composites

Product : ALUCOBOND® 4mm

Surface Finish : PVDF / FEVE coil-coated

Standard Colour : Grey metallic (502)

Photos : Milène Servelle