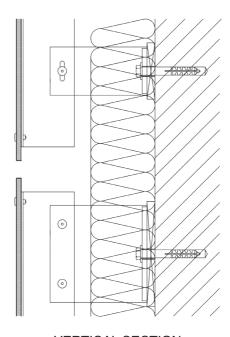

# Design I Construction ALUCOBOND® Riveted System - Special Design Perforated

VERTICAL SECTION

All drawings are for illustration only. For design details suitable for your location contact our technical service or an ALUCOBOND® representative nearest to you.

### Nanjing Drum Tower Hospital

Nanjing I China

Building Owner : Nanjing Drum Tower Hospital

Architect : Lemanarc SA

Completed : 2016

Fabricator I Installer : Nanjing JinZJ

Product : ALUCOBOND® 4mm

Surface Finish : PVDF / FEVE coil-coated

Standard Colour : Sunrise silver metallic (600)

Photos : Mark Shen