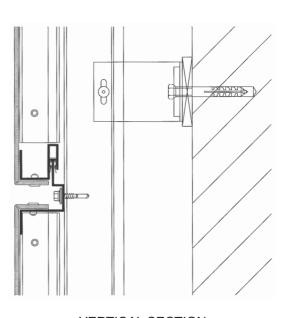

#### Design I Construction ALUCOBOND® SZ 20 Tray Panel System - Open Joint

HORIZONTAL SECTION

**VERTICAL SECTION** 

All drawings are for illustration only. For design details suitable for your location contact our technical service or an ALUCOBOND® representative nearest to you.