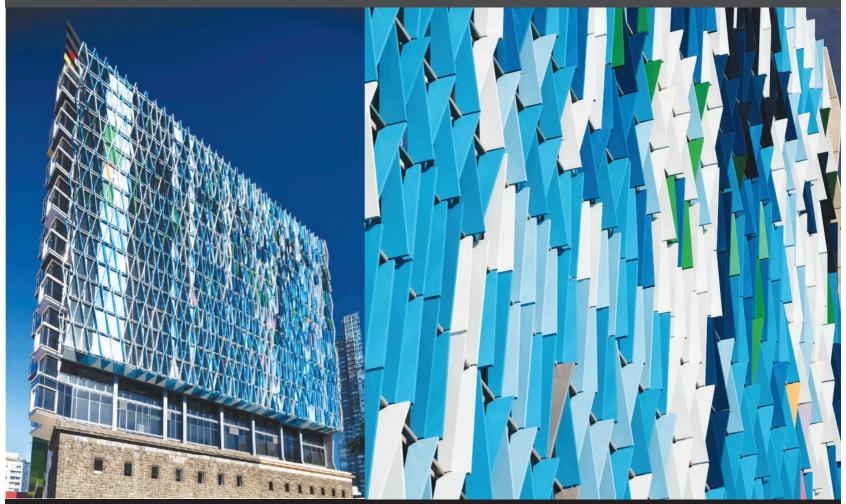

### **Bouverie Street Apartments**

Melbourne I Australia

Building Owner : Grocon
Architect : Studio 505
Completed : 2015

Fabricator I Installer : Casello Constructions

Product : ALUCOBOND® PLUS 4mm

Surface Finish : PVDF / FEVE coil-coated

Standard Colour : White 16 (101)

Custom Colour : 4 Custom Blue Colours, Custom Green

Photos : © John Gollings