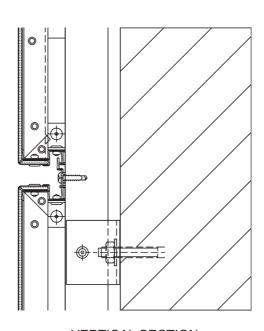

## February 2019

| Week 8 | Treasure Island Resort & Casino   Minnesota   USA |
|--------|---------------------------------------------------|
| 770010 |                                                   |

#### **Design I Construction ALUCOBOND®** Tray Panel **System - Sealed Joint**

All drawings are for illustration only. For design details suitable for your location contact our technical service or an ALUCOBOND® representative nearest to you.

### Treasure Island Resort & Casino

Minnesota I USA

**Building Owner** : Prairie Island Indian Community

Architect : RSP Architects

: 2017 Completed

Fabricator I Installer : Atomic Sheet Metal

Product : ALUCOBOND® PLUS 4mm Surface Finish : PVDF / FEVE coil-coated