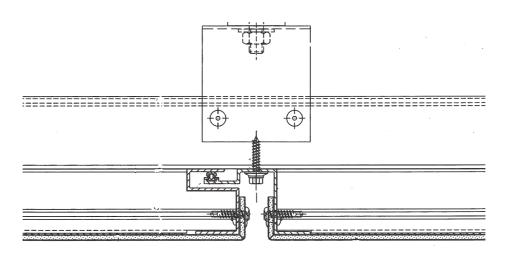

### Design I Construction ALUCOBOND® Tray Panels System - Hook on

VERTICAL SECTION

All drawings are for illustration only. For design details suitable for your location contact our technical service or an ALUCOBOND® representative nearest to you.

### Chongqing Longfu Sales Center Chongqing I China

Building Owner : Chongqing LongFor

Architect : Shanghai Tianhua Architect Design Company

Completed : 2017

Fabricator | Installer : China Construction First Goup Construction &

Development Co Ltd

Product : ALUCOBOND® PLUS 4mm
Surface Finish : PVDF / FEVE coil-coated

Standard Colour : Spectra (9919)
Photos : Mark Shen