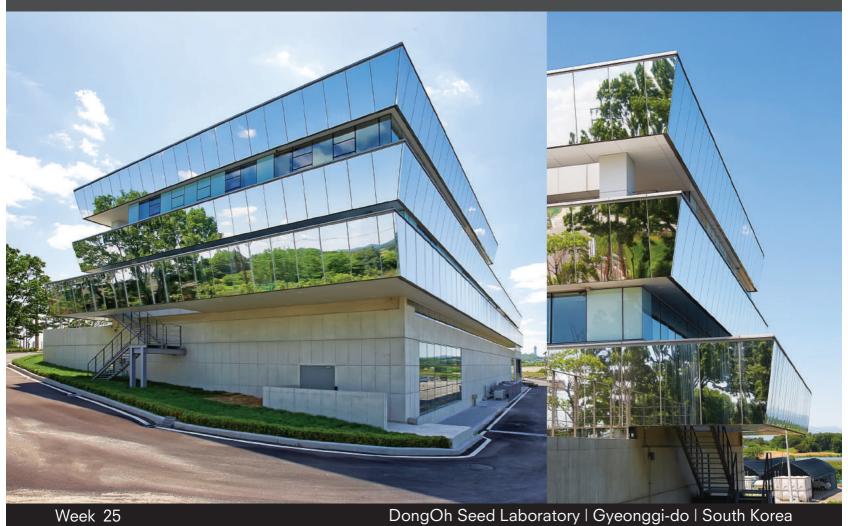

### June 2019

### Design I Construction ALUCOBOND® Tray Panel System - Sealed Joint

VERTICAL SECTION

All drawings are for illustration only. For design details suitable for your location contact our technical service or an ALUCOBOND® representative nearest to you.

DongOh Seed Laboratory Gyeonggi-do I South Korea Building Owner : DongOh Group

Architect : Space Yeon

Completed : 2017

Fabricator I Installer : YuSung Industry, DaSan Construction

Product : ALUCOBOND® PLUS 4mm

Surface Finish : PVDF / FEVE coil-coated

Standard Colour : naturAL Reflect (405)

Photos : Studio MP