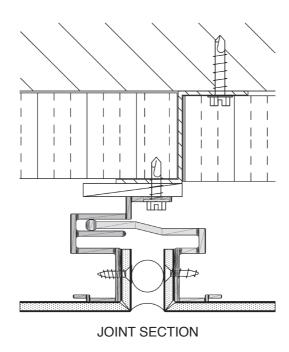

## May 2019

Week 21

Australia Lighthouse Apartments | Victoria | Australia

| Mon | Tue ' | Wed | Thu | Fri | Sat | Sun |
|-----|-------|-----|-----|-----|-----|-----|
| 20  | 21    | 22  | 23  | 24  | 25  | 26  |

### Design I Construction ALUCOBOND® Unitised System - Special Design

JOINT SECTION

All drawings are for illustration only. For design details suitable for your location contact our technical service or an ALUCOBOND® representative nearest to you.

## Australia Lighthouse Apartments

Victoria I Australia

Building Owner : Multiplex

Architect : Elenberg Fraser

Completed : 2017

Fabricator I Installer : G James and Cladding Systems

Product : ALUCOBOND® PLUS 4mm