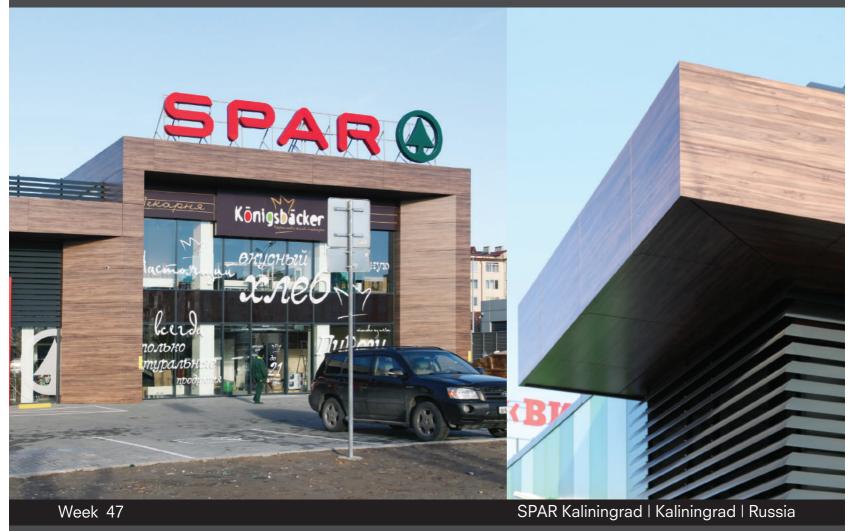

## **SPAR Kaliningrad** Kaliningrad I Russia

Building Owner : SPAR OOO

Architect : Architectural studio S.P.A.C.E.

Completed : 2015

Fabricator I Installer : Group Kvalitet

Product : ALUCOBOND® PLUS 4mm

Surface Finish : PVDF / FEVE coil-coated

Standard Colour : European walnut (D8040)