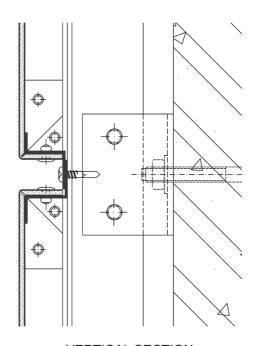

## March 2019

| WOOK 10 |     | i aipio i | tanii i vioinia i / to | 10 ti ia |     |     |
|---------|-----|-----------|------------------------|----------|-----|-----|
| Mon     | Tue | Wed       | Thu                    | Fri      | Sat | Sun |
| 4       | 5   | 6         | 7                      | 8        | 9   | 10  |

#### Design I Construction ALUCOBOND® Tray Panels Screw Fixed - Open Joint

HORIZONTAL SECTION

**VERTICAL SECTION** 

All drawings are for illustration only. For design details suitable for your location contact our technical service or an ALUCOBOND® representative nearest to you.

#### Purple Rain Vienna I Austria

Building Owner : Private Residential
Architect : ad2 architekten

Completed : 2016

Fabricator I Installer : Metallbau Renner

Product : ALUCOBOND® PLUS 4mm

Surface Finish : PVDF / FEVE coil-coated

Standard Colour : Spectra Lava Red (922)

Photos : Herta Hurnaus