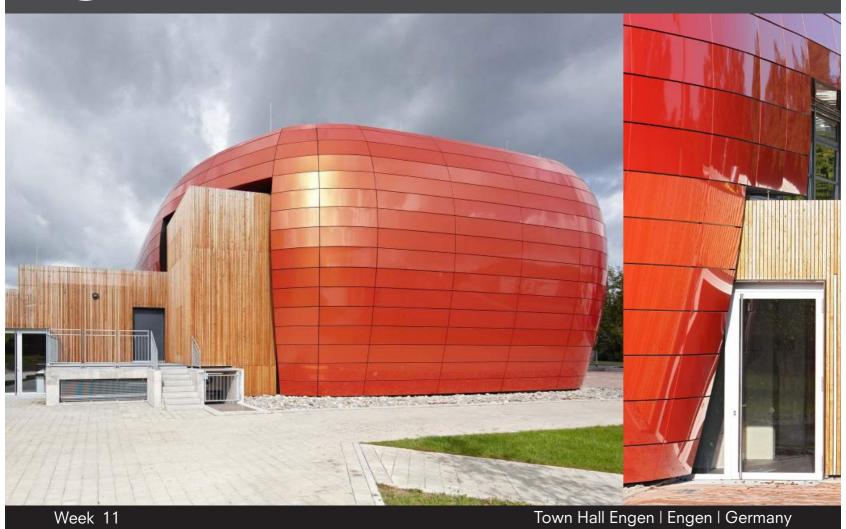

#### Design I Construction ALUCOBOND® SZ 20 Tray Panel System - Open Joint

HORIZONTAL SECTION

**VERTICAL SECTION** 

All drawings are for illustration only. For design details suitable for your location contact our technical service or an ALUCOBOND® representative nearest to you.

Town Hall Engen Engen I Germany Building Owner : City of Engen

Architect : Stadtbauamt Engen

Completed : 2014

Fabricator I Installer : Aluform GmbH

Product : ALUCOBOND® PLUS 4mm

Surface Finish : PVDF / FEVE coil-coated

Standard Colour : Spectra Cupral (913)

Photos : © Wolfram Otlinghaus