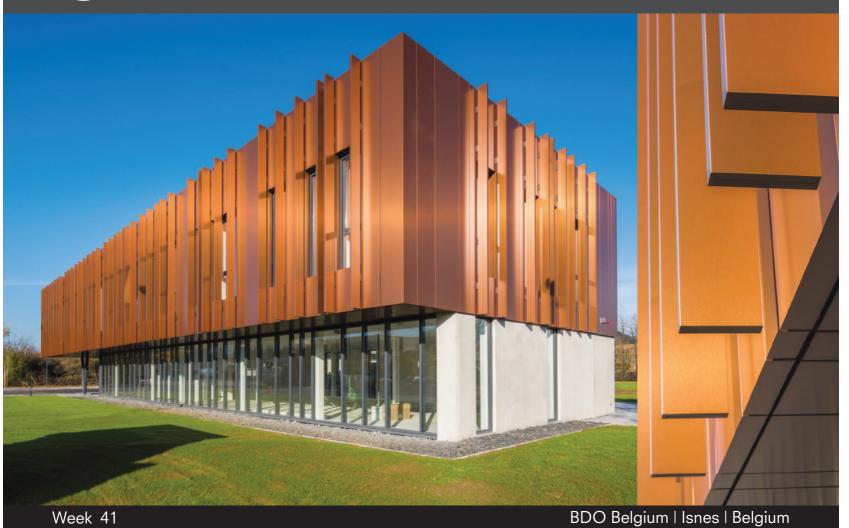

## October 2019

**VERTICAL SECTION** 

All drawings are for illustration only. For design details suitable for your location contact our technical service or an ALUCOBOND® representative nearest to you.

### **BDO Belgium**

Isnes I Belgium

Building Owner : BDO

Architect : Bsolutions – Isnes M.Piazza

Completed : 2017

Fabricator I Installer : Limeparts

Product : ALUCOBOND® PLUS 4mm

Surface Finish : PVDF / FEVE coil-coated

Standard Colour : naturAL Copper (434)

Photos : Kris Dimitriadis