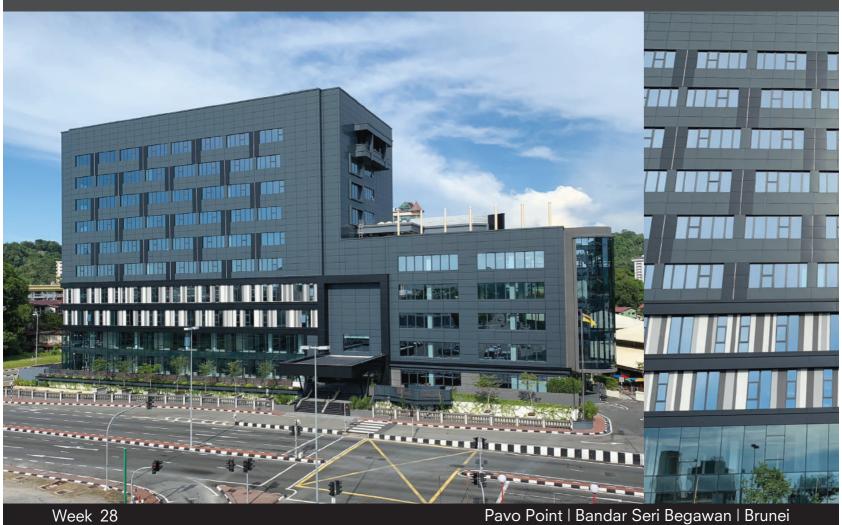

### Design I Construction ALUCOBOND® Tray Panels System - Capped Joint

HORIZONTAL SECTION

**VERTICAL SECTION** 

All drawings are for illustration only. For design details suitable for your location contact our technical service or an ALUCOBOND® representative nearest to you.

### **Pavo Point**

Bandar Seri Begawan I Brunei

Building Owner : Capiland Development Company

Architect : Gemilang Latif Associates

Completed : 2018

Fabricator I Installer : TSL Construction

Product : ALUCOBOND® 4mm

Surface Finish : PVDF / FEVE coil-coated

Standard Colour : Anthrazit Grey (105), Black (326)

Photos : Yeoh Chee Keong

 Mon
 Tue
 Wed
 Thu
 Fri
 Sat
 Sur

 15
 16
 17
 18
 19
 20
 21