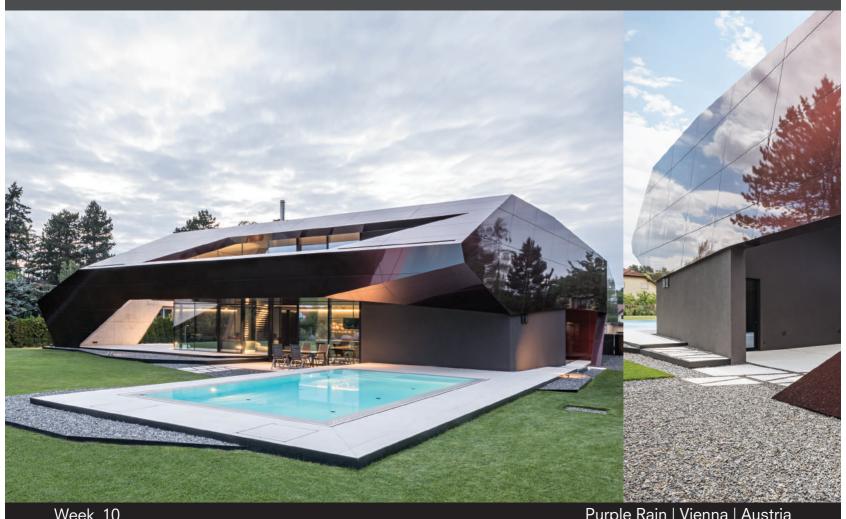

## March 2019

| WOOK 10 |     | i aipio i | tanii i vioinia i / to | 10 ti ia |     |     |
|---------|-----|-----------|------------------------|----------|-----|-----|
| Mon     | Tue | Wed       | Thu                    | Fri      | Sat | Sun |
| 4       | 5   | 6         | 7                      | 8        | 9   | 10  |

#### Design I Construction ALUCOBOND® Tray Panels Screw Fixed - Open Joint

HORIZONTAL SECTION

**VERTICAL SECTION** 

All drawings are for illustration only. For design details suitable for your location contact our technical service or an ALUCOBOND® representative nearest to you.

#### Purple Rain Vienna I Austria

Building Owner : Private Residential
Architect : ad2 architekten

Completed : 2016

Fabricator I Installer : Metallbau Renner

Product : ALUCOBOND® PLUS 4mm

Surface Finish : PVDF / FEVE coil-coated

Standard Colour : Spectra Lava Red (922)

Photos : Herta Hurnaus