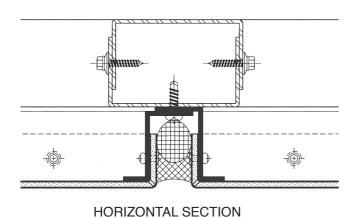

#### Design I Construction ALUCOBOND® Tray Panels Screw Fixed - Open Joint

HORIZONTAL SECTION

**VERTICAL SECTION** 

All drawings are for illustration only. For design details suitable for your location contact our technical service or an ALUCOBOND® representative nearest to you.