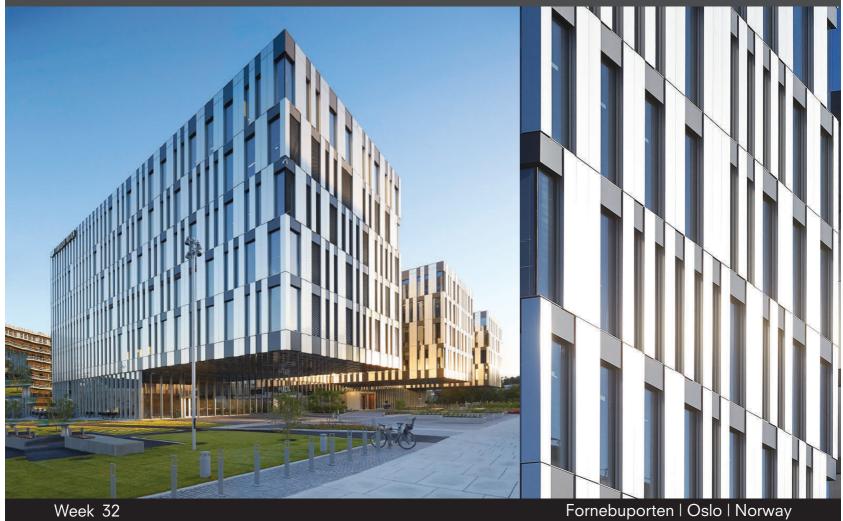

## August 2019

Design I Construction ALUCOBOND® Tray Panel System - Sealed Joint

**VERTICAL SECTION** 

All drawings are for illustration only. For design details suitable for your location contact our technical service or an ALUCOBOND® representative nearest to you.

### Fornebuporten Oslo I Norway

Building Owner : Fornebuporten Holding AS

Architect : Dark Arkitekter AS

Completed : 2015

Fabricator I Installer : JSC Staticus, Litauen

Product : ALUCOBOND® PLUS 4mm

Surface Finish : PVDF / FEVE coil-coated

Standard Colour : naturAL Brushed (400), Dark grey metallic (505)

Photos : © Hufton+Crow