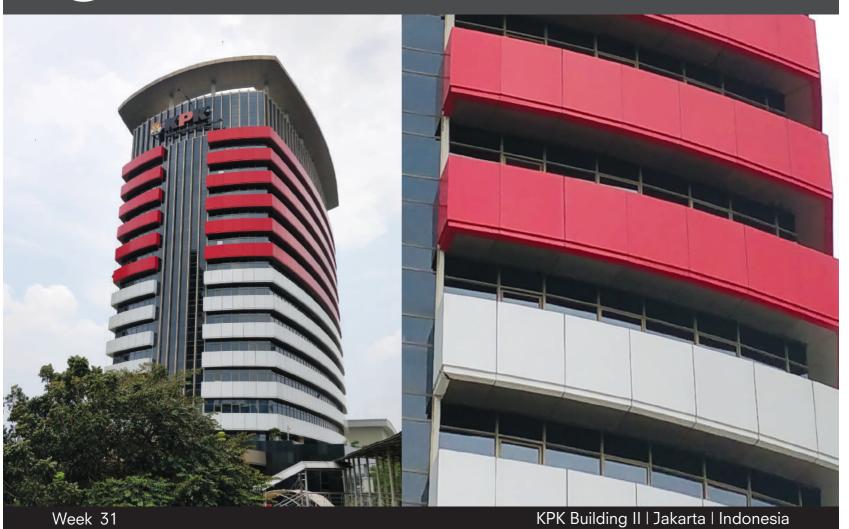

### Design I Construction ALUCOBOND® Tray Panel System - Sealed Joint

All drawings are for illustration only. For design details suitable for your location contact our technical service or an ALUCOBOND® representative nearest to you.

## KPK Building II Jakarta I Indonesia

Building Owner : Komisi Pemberantasan Korupsi Architect : PT.Pandu Persada Bandung

Completed : 2016

Fabricator I Installer : PT.Hutama Karya/ CV.Dika

Product : ALUCOBOND® PLUS 4mm

Surface Finish : PVDF / FEVE coil-coated

Standard Colour : Bronze metallic (504), Red (8201), White 16 (101),

Black (326)